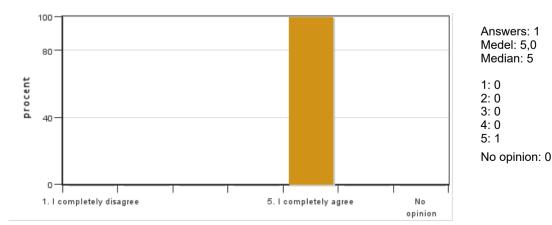

#### 7. Contact with my supervisor was sufficient for me to complete my independent project

#### 100 Answers: 1 Medel: 5.0 80 Median: 5 procent 1: 0 2: 0 3: 0 40 4: 0 5: 1 No opinion: 0 0 1. I completely disagree 5. I completely agree No opinion