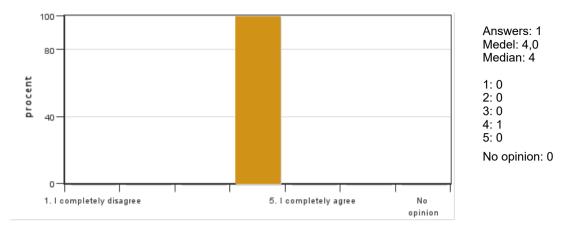

# Master thesis in Business Administration, A2E EX0904, 10360.2324

30 Hp Pace of study = 100% Education cycle = Advanced Course leader = Karin Hakelius

### **Evaluation report**

Evaluation period: 2024-01-07-2024-01-28Answers11Number of students2Answer frequency50 %

## Mandatory standard questions



#### 1. I am generally satisfied with the independent project process

#### 2. My prior knowledge was enough to carry out my independent project





#### 3. Administration (including information) concerning my independent project has worked well

## 4. The social learning environment was inclusive (e.g. different opinions were respected, gender equality aspects, no master suppression techniques used)



#### 5. The physical learning environment (e.g. equipment and other resources) was satisfactory



## 6. The course has touched on sustainable development (environmental, social and/or financial sustainability)





#### 100 Answers: 1 Medel: 5,0 80 Median: 5 procent 1:0 2: 0 3: 0 40 4: 0 5: 1 No opinion: 0 0. 5. I completely agree 1. I completely disagree No opinion

#### 7. Contact with my supervisor was sufficient for me to complete my independent project

#### 8. I received constructive feedback on the written part of my project