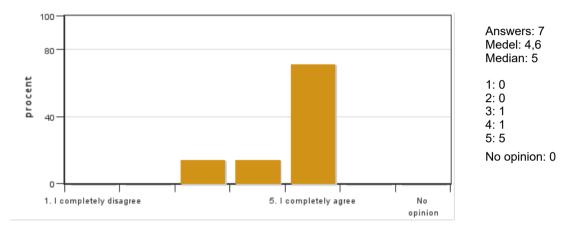

#### 3. My prior knowledge was sufficient for me to benefit from the course.

# Answers: 7 Medel: 4,6

No opinion: 0