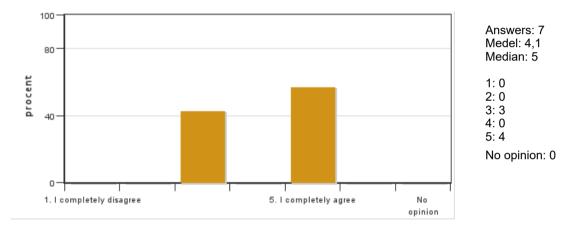

# The Context and Process of Research I: Theories and Methods LU0085, 10395.2324

7.5 Hp Pace of study = 100% Education cycle = Advanced Course leader = Cristián Alarcón Ferrari, Örjan Bartholdson

## **Evaluation report**

Evaluation period: 2023-09-20-2023-11-30Answers77Number of students18Answer frequency38 %

## Mandatory standard questions



#### 1. My overall impression of the course is:

#### 2. I found the course content to have clear links to the learning objectives of the course.





#### 3. My prior knowledge was sufficient for me to benefit from the course.

#### 4. The information about the course was easily accessible.



#### 5. The various course components (lectures, course literature, exercises etc.) have supported my learning.



#### 6. The social learning environment has been inclusive, respecting differences of opinion.







#### 7. The physical learning environment (facilities, equipment etc.) has been satisfactory.

8. The examination(s) provided opportunity to demonstrate what I had learnt during the course (see the learning objectives).



#### 9. The course covered the sustainable development aspect (environmental, social and/or financial sustainability).



10. I believe the course has included a gender and equality aspect, regarding content as well as teaching practices (e.g. perspective on the subject, reading list, allocation of speaking time and the use of master suppression techniques