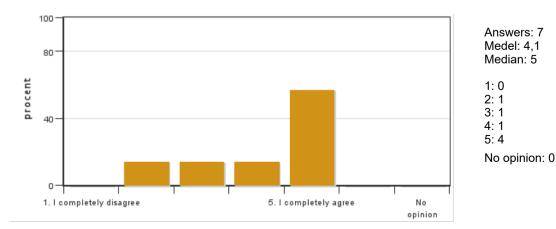

#### 2. I found the course content to have clear links to the learning objectives of the course.