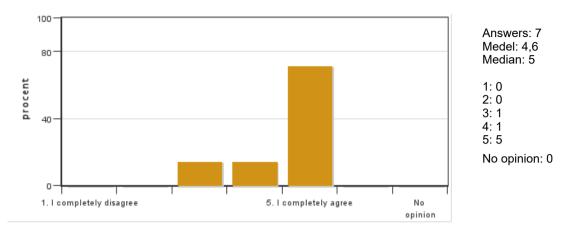

#### 9. The course covered the sustainable development aspect (environmental, social and/or financial sustainability).

10. I believe the course has included a gender and equality aspect, regarding content as well as teaching practices (e.g. perspective on the subject, reading list, allocation of speaking time and the use of master suppression techniques).

# Answers: 7 Medel: 4,6

No opinion: 0