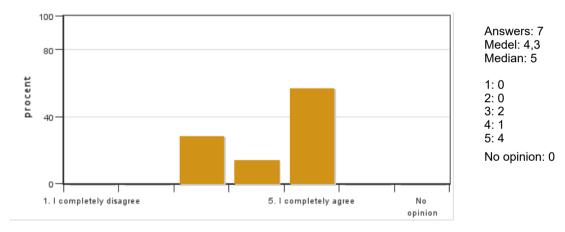

tudents18Answer frequency38 %

## Mandatory standard questions



#### 1. My overall impression of the course is:

#### 2. I found the course content to have clear links to the learning objectives of the course.





#### 3. My prior knowledge was sufficient for me to benefit from the course.

#### 4. The information about the course was easily accessible.



#### 5. The various course components (lectures, course literature, exercises etc.) have supported my learning.



#### 6. The social learning environment has been inclusive, respecting differences of opinion.







#### 7. The physical learning environment (facilities, equipment etc.) has been satisfactory.

8. The examination(s) provided opportunity to demonstrate what I had learnt during the course (see the learning objectives).



#### 9. The course covered the sustainable development aspect (environmental, social and/or financial sustainability).



10. I believe the course has included a gender and equality aspect, regarding content as well as teaching practices (e.g. perspective on the subject, reading list, allocation of speaking time and the use of master suppression techniques).



# Answers: 7 Medel: 4,6

No opinion: 0

### 11. The course covered international perspectives.



### 12. On average, I have spent ... hours/week on the course (including timetabled hours).



## **Course leaders comments**

The courses The Context and Process of Research I (LU0085) and II (LU0090) form an integrated whole. For the teacher's comments on this course, please see the course The Context and Process of Research II (LU0