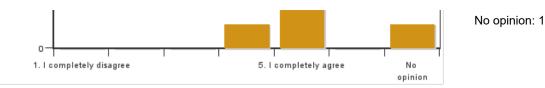

ds LU0085, 10395.2324

7.5 Hp Pace of study = 100% Education cycle = Advanced Course leader = Cristián Alarcón Ferrari, Örjan Bartholdson

## **Evaluation report**

Evaluation period: 2023-09-20-2023-11-30Answers77Number of students18Answer frequency38 %

## Mandatory standard questions



#### 1. My overall impression of the course is:

#### 2. I found the course content to have clear links to the learning objectives of the course.





#### 3. My prior knowledge was sufficient for me to benefit from the course.

#### 4. The information about the course was easily accessible.



#### 5. The various course components (lectures, course literature, exercises etc.) have supported my learning.



#### 6. The social learning environment has been inclusive, respecting differences of opinion.







#### 7. The physical learning environment (facilities, equipment etc.) has been satisfactory.

8. The examination(s) provided opportunity to demonstrate what I had learnt during the course (see the learning objectives).



#### 9. The course covered the sustainable development aspect (environmental, social and/or financial sustainability).



10. I believe the course has included a gender and equality aspect, regarding content as well as teaching practices (e.g. perspective on the subject, reading list, allocation of speaking time and the use of master suppression techniques).



# Answers: 7 Medel: 4,6

No opinion: 0

### 11. The course covered international perspectives.



### 12. On average, I have spent ... hours/week on the course (including timetabled hours).



## **Course lead