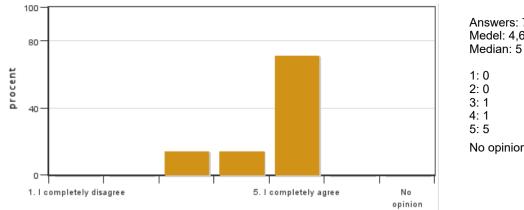

#### 3. My prior knowledge was sufficient for me to benefit from the course.

# Answers: 7 Medel: 4,6

No opinion: 0