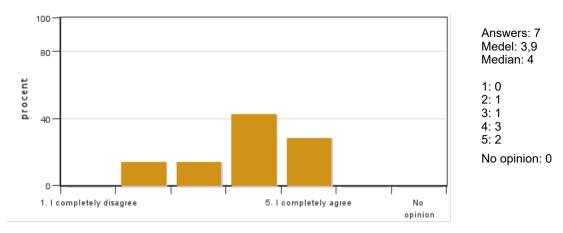

# The Context and Process of Research I: Theories and Methods LU0085, 10395.2324

7.5 Hp Pace of study = 100% Education cycle = Advanced Course leader = Cristián Alarcón Ferrari, Örjan Bartholdson

## **Evaluation report**

Evaluation period: 2023-09-20-2023-11-30Answers77Number of students18Answer frequency38 %

## Mandatory standard questions



#### 1. My overall impression of the course is:

#### 2. I found the course content to have clear links to the learning objectives of the course.





#### 3. My prior knowledge was sufficient for me to benefit from the course.

#### 4. The information about the course was easily accessible.



#### 5. The various course components (lectures, course literature, exercises etc.) have supported my learning.



#### 6. The social learning environment has been inclusive, respecting differences of opinion.







#### 7. The physical learning environment (facilities, equipment etc.) has been satisfactory.

8. The examination(s) provided opportunity to demonstrate what I had learnt during the course (see the learning objectives).



#### 9. The course covered the sustainable development aspect (environmental, social and/or financial sustainability).



10. I believe the course has included a gender and equality aspect, regarding content as we