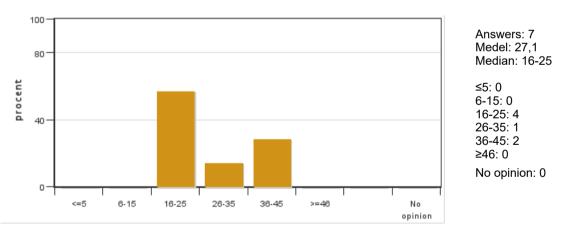

### 12. On average, I have spent ... hours/week on the course (including timetabled hours).