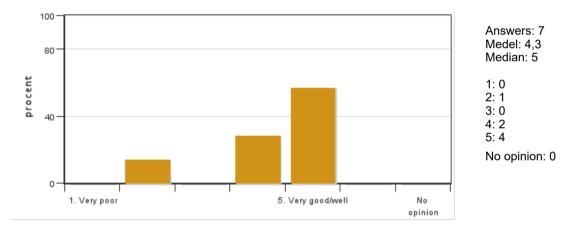

# The Context and Process of Research I: Theories and Methods LU0085, 10395.2324

7.5 Hp Pace of study = 100% Education cycle = Advanced Course leader = Cristián Alarcón Ferrari, Örjan Bartholdson

## **Evaluation report**

Evaluation period: 2023-09-20-2023-11-30Answers77Number of students18Answer frequency38 %

## Mandatory standard questions



#### 1. My overall impression of the course is:

#### 2. I found the course content to have clear links to the learning objectives of the course.





#### 3. My prior knowledge was sufficient for me to benefit from the course.

#### 4. The information about the course was easily accessible.



#### 5. The various course components (lectures, course literature, exercises etc.) have supported my learning.



#### 6. The social learning environment has been inclusive, respecting differences of opinion.







#### 7. The physical learning environment (facilities, equipment etc.) has been satisfactory.

8. The examination(s) provided opportunity to demonstrate what I had learnt during the course (see the learning objectives).



#### 9. The course covered the sustainable development aspect