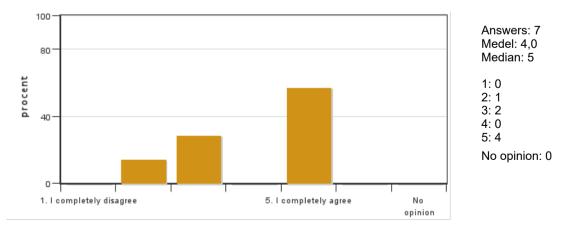

#### 2. I found the course content to have clear links to the learning objectives of the course.