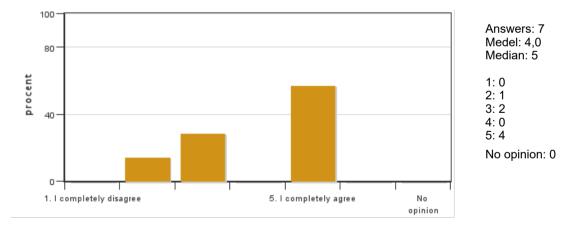

# The Context and Process of Research I: Theories and Methods LU0085, 10395.2324

7.5 Hp Pace of study = 100% Education cycle = Advanced Course leader = Cristián Alarcón Ferrari, Örjan Bartholdson

## **Evaluation report**

Evaluation period: 2023-09-20-2023-11-30Answers77Number of students18Answer frequency38 %

## Mandatory standard questions



#### 1. My overall impression of the course is:

#### 2. I found the course content to have clear links to the learning objectives of the course.





#### 3. My prior knowledge was sufficient for me to benefit from the course.

#### 4. The information about the course was easily accessible.



#### 5. The various course components (lectures, course literature, exercises etc.) have supported my learning.



#### 6. The social learning environment has been inclusive, respecting differences of opinion.







#### 7. The physical learning environment (facilities, equipment etc.) has been satisfactory.

8. The examination(s) provided opportunity to demonstrate what I had learnt during the course (see the learning objectives).



#### 9. The course covered the sustainable development aspect (environmental, social and/or financial sustainability).



10. I believe the course has included a gender and equality aspect, regarding content as well as teaching practices (e.g. perspective on the subject, reading list, allocation of speaking time and the use of master suppression techniques).



# Answers: 7 Medel: 4,6

No opinion: 0

### 11. The course covered international perspectives.



### 12. On