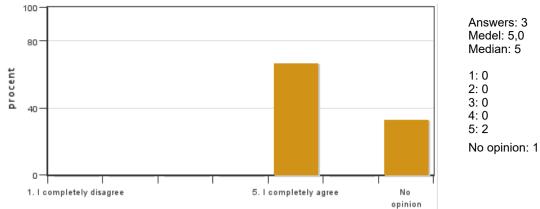

#### 5. The various course components (lectures, course literature, exercises etc.) have supported my learning.