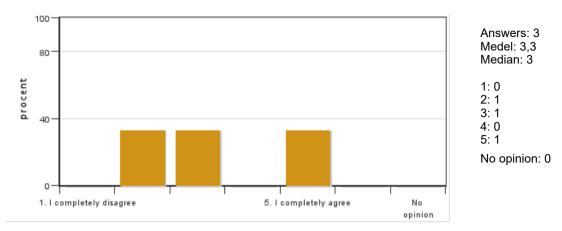

# Macroeconomic Theory NA0134, 20175.2324

7.5 Hp Pace of study = 50% Education cycle = Advanced Course leader = teodora.borota@nek.uu.se

# **Evaluation report**

Evaluation period: 2024-01-07-2024-01-28Answers33Number of students11Answer frequency27 %

# Mandatory standard questions



#### 1. My overall impression of the course is:

#### 2. I found the course content to have clear links to the learning objectives of the course.





#### 3. My prior knowledge was sufficient for me to benefit from the course.

#### 4. The information about the course was easily accessible.



#### 5. The various course components (lectures, course literature, exercises etc.) have supported my learning.



#### 6. The social learning environment has been inclusive, respecting differences of opinion.





#### 100 Answers: 3 Medel: 4.7 80 Median: 5 procent 1:0 2: 0 3: 0 40 4: 1 5: 2 No opinion: 0 0 1. I completely disagree 5. I completely agree No opinion

#### 7. The physical learning environment (facilities, equipment etc.) has been satisfactory.

8. The examination(s) provided opportunity to demonstrate what I had learnt during the course (see the learning objectives).



# 9. The course covered the sustainable development aspect (e