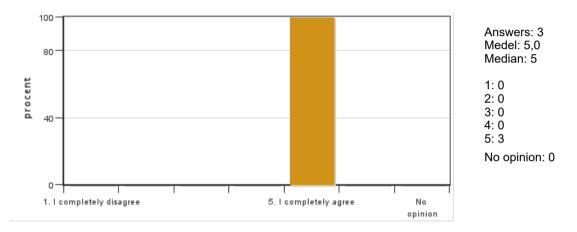

# Macroeconomic Theory NA0134, 20175.2324

7.5 Hp Pace of study = 50% Education cycle = Advanced Course leader = teodora.borota@nek.uu.se

# **Evaluation report**

Evaluation period: 2024-01-07-2024-01-28Answers33Number of students11Answer frequency27 %

# Mandatory standard questions



#### 1. My overall impression of the course is:

#### 2. I found the course content to have clear links to the learning objectives of the course.





#### 3. My prior knowledge was sufficient for me to benefit from the course.

#### 4. The information about the course was easily accessible.



#### 5. The various course components (lectures, course literature, exercises etc.) have supported my learning.



#### 6. The social learning environment has been inclusive, respecting differences of opinion.





#### 100 Answers: 3 Medel: 4.7 80 Median: 5 procent 1:0 2: 0 3: 0 40 4: 1 5: 2 No opinion: 0 0 1. I completely disagree 5. I completely agree No opinion

#### 7. The physical learning environment (facilities, equipment etc.) has been satisfactory.

8. The examination(s) provided opportunity to demonstrate what I had learnt during the course (see the learning objectives).



# 9. The course covered the sustainable development aspect (environmental, social and/or financial sustainability).



10. I believe the course has included a gender and equality aspect, regarding content a