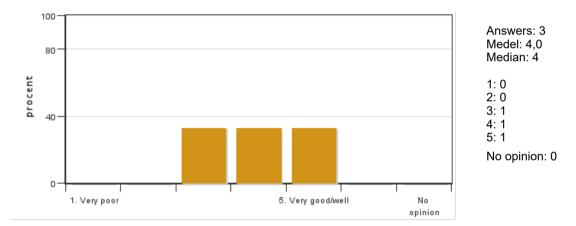

# Macroeconomic Theory NA0134, 20175.2324

7.5 Hp Pace of study = 50% Education cycle = Advanced Course leader = teodora.borota@nek.uu.se

# **Evaluation report**

Evaluation period: 2024-01-07-2024-01-28Answers33Number of students11Answer frequency27 %

# Mandatory standard questions



#### 1. My overall impression of the course is:

#### 2. I found the course content to have clear links to the learning objectives of the course.





#### 3. My prior knowledge was sufficient for me to benefit from the course.

#### 4. The information about the course was easily accessible.



#### 5. The various course components (lectures, course literature, exercises etc.) have supported my learning.



#### 6. The social learning environment has been inclusive, respecting differences of opinion.





#### 100 Answers: 3 Medel: 4.7 80 Median: 5 procent 1:0 2: 0 3: 0 40 4: 1 5: 2 No opinion: 0 0 1. I completely disagree 5. I completely agree No opinion

#### 7. The physical learning environment (facilities, equipment etc.) has been satisfactory.

8. The examination(s) provided opportu