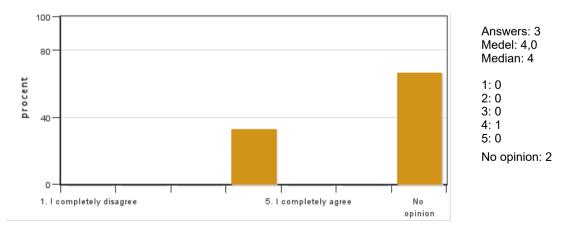

nefit from the course.

#### 4. The information about the course was easily accessible.



#### 5. The various course components (lectures, course literature, exercises etc.) have supported my learning.



#### 6. The social learning environment has been inclusive, respecting differences of opinion.





#### 100 Answers: 3 Medel: 4.7 80 Median: 5 procent 1:0 2: 0 3: 0 40 4: 1 5: 2 No opinion: 0 0 1. I completely disagree 5. I completely agree No opinion

#### 7. The physical learning environment (facilities, equipment etc.) has been satisfactory.

8. The examination(s) provided opportunity to demonstrate what I had learnt during the course (see the learning objectives).



# 9. The course covered the sustainable development aspect (environmental, social and/or financial sustainability).



10. I believe the course has included a gender and equality aspect, regarding content as well as teaching practices (e.g. perspective on the subject, reading list, allocation of speaking time and the use of master suppression techniques).



#### 11. The course covered international perspectives.



#### 12. On average, I have spent ... hours/week on the course (including timetabled hours).



## **Course leaders comments**

No comments from the teacher

## Student representatives comments

No comments from the student representatives

Kontakta support: <u>support@slu.se</u> - 018-67 6600