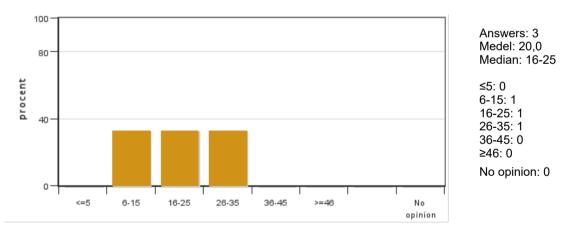

#### 12. On average, I have spent ... hours/week on the course (including timetabled hours).