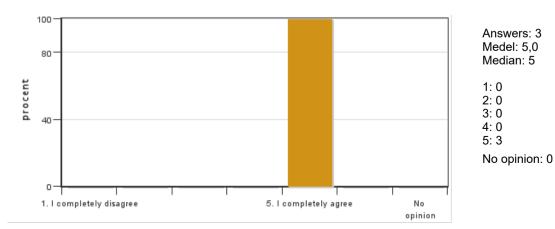

#### 2. I found the course content to have clear links to the learning objectives of the course.