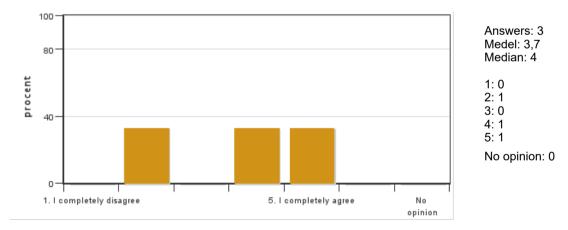

#### 3. My prior knowledge was sufficient for me to benefit from the course.

#### 4. The information about the course was easily accessible.