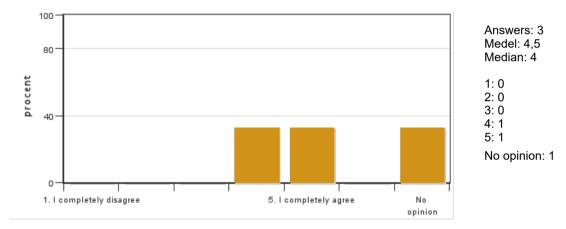

#### 7. The physical learning environment (facilities, equipment etc.) has been satisfactory.

8. The examination(s) provided opportunity to demonstrate what I had learnt during the course (see the learning objectives).

# 9. The course covered the sustainable development aspect (environmental, social and/or financial sustainability).

10. I believe the course has included a gender and equality aspect, regarding content as well as teaching practices (e.g. perspective on the subject, reading list, allocation of speaking time and the use of master suppression techniques).