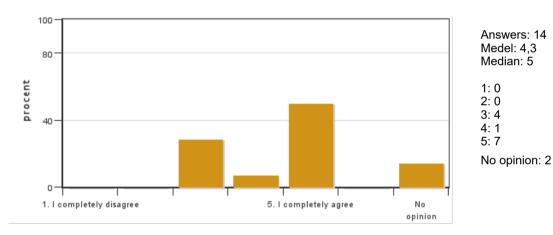

#### 2. My prior knowledge was enough to carry out my independent project

Answers: 14 Medel: 4,3 Median: 5 1: 0 2: 1 3: 2 4: 3 5: 8 No opinion: 0