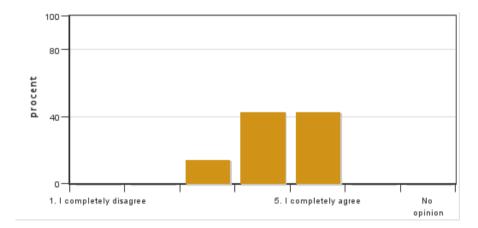

#### 11. My ability to work independently has developed after carrying out my independent project

Answers: 14 Medel: 4,3 Median: 4 1: 0 2: 0 3: 2 4: 6 5: 6 No opinion: 0