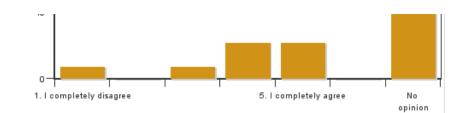

# 6. The course has touched on sustainable development (environmental, social and/or financial sustainability)

Answers: 14 Medel: 3,9 Median: 4

1: 1

2: 0 3: 1

4: 3 5: 3

No opinion: 6

Answers: 14 Medel: 3,8

No opinion: 1

Median: 5

1: 1 2: 3 3: 1

4: 1 5: 7

#### 7. Contact with my supervisor was sufficient for me to complete my independent project

8. I received constructive feedback on the written part of my project

9. I received constructive feedback on the oral presentation of my project