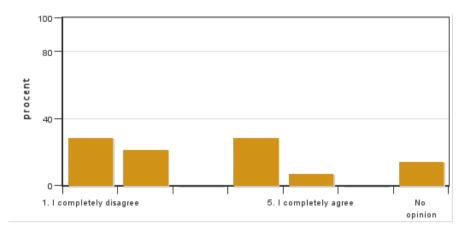

#### 3. Administration (including information) concerning my independent project has worked well

Answers: 14 Medel: 2,6 Median: 2

1: 4 2: 3

3: 0 4: 4 5: 1

No opinion: 2