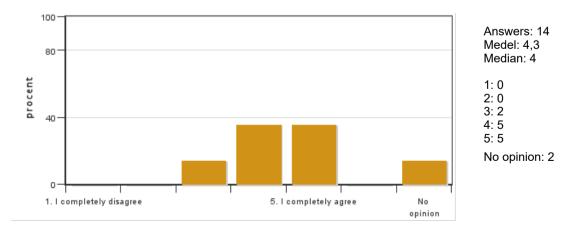

# 6. The course has touched on sustainable development (environmental, social and/or financial sustainability)

Answers: 14 Medel: 3,9 Median: 4

1: 1

2: 0 3: 1

4: 3 5: 3

No opinion: 6

Answers: 14 Medel: 3,8

No opinion: 1

Median: 5

1: 1 2: 3 3: 1

4: 1 5: 7