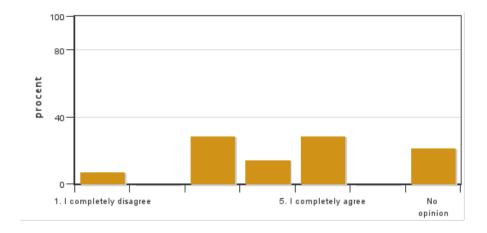

10. I received constructive feedback on my review of another student's project

Answers: 14 Medel: 3,7 Median: 4 1: 1 2: 0 3: 4 4: 2 5: 4 No opinion: 3