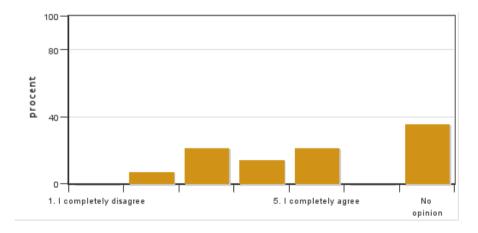

#### 3. Administration (including information) concerning my independent project has worked well

Answers: 14 Medel: 2,6 Median: 2

1: 4 2: 3

3: 0 4: 4 5: 1

No opinion: 2