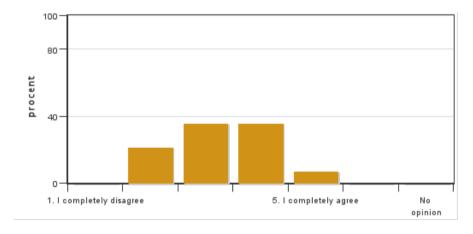

#### 1. I am generally satisfied with the independent project process

Medel: 3,3 Median: 3 1: 0 2: 3 3: 5 4: 5 5: 1

Answers: 14

No opinion: 0