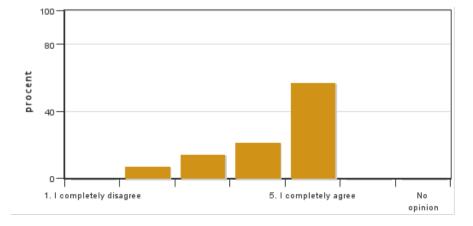

#### 2. My prior knowledge was enough to carry out my independent project

Answers: 14 Medel: 4,3 Median: 5 1: 0 2: 1 3: 2 4: 3 5: 8 No opinion: 0