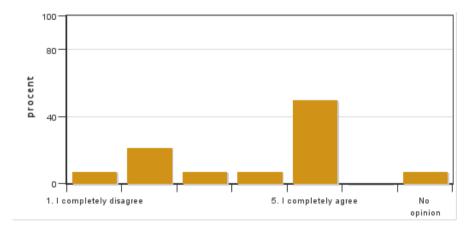

#### 11. My ability to work independently has developed after carrying out my independent project

Answers: 14 Medel: 4,3 Median: 4 1: 0 2: 0 3: 2 4: 6 5: 6 No opinion: 0