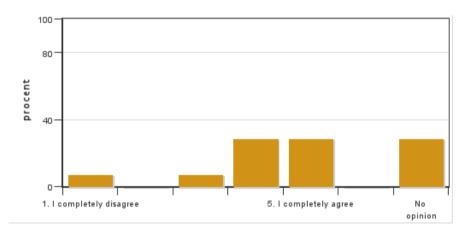

## 4. The social learning environment was inclusive (e.g. different opinions were respected, gender equality aspects, no master suppression techniques used)

Answers: 14 Medel: 4,0 Median: 4

1: 1

2: 0

3: 1 4: 4

5: 4

No opinion: 4