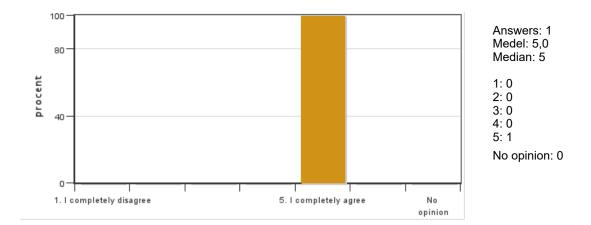

#### 7. Contact with my supervisor was sufficient for me to complete my independent project