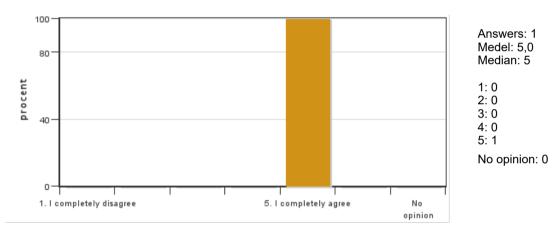

#### 5. The physical learning environment (e.g. equipment and other resources) was satisfactory

#### 100 Answers: 1 Medel: 5,0 80 Median: 5 procent 1:0 2: 0 3: 0 40 4: 0 5: 1 No opinion: 0 0. 5. I completely agree 1. I completely disagree No opinion