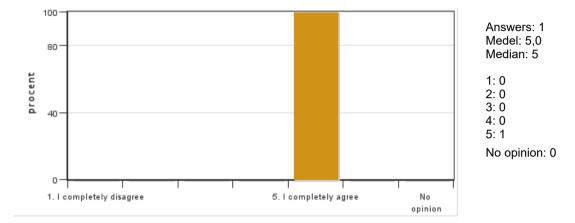

#### 8. I received constructive feedback on the written part of my project

#### 100 Answers: 1 Medel: 5.0 80 Median: 5 procent 1: 0 2: 0 3: 0 40 4: 0 5: 1 No opinion: 0 0 1. I completely disagree 5. I completely agree No opinion