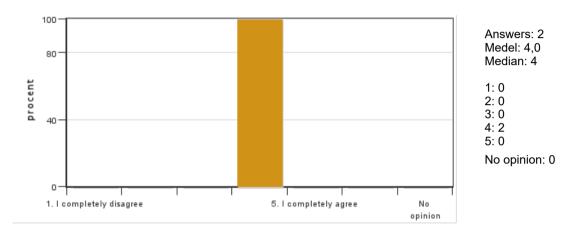

### 2. My prior knowledge was enough to carry out my independent project

Answers: 2 Medel: 4,0 Median: 3

1: 0 2: 0

3: 1 4: 0

5: 1

No opinion: 0