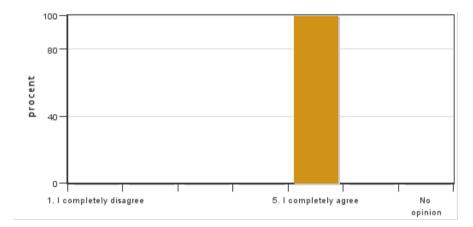

### 7. Contact with my supervisor was sufficient for me to complete my independent project

Answers: 2 Medel: 5,0 Median: 5

1: 0

2: 0 3: 0

4: 0 5: 2

No opinion: 0