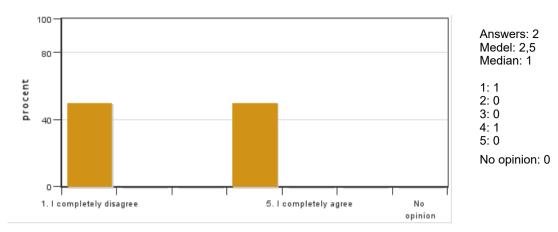

### 1. I am generally satisfied with the independent project process

Answers: 2 Medel: 3,0 Median: 3 1: 0 2: 0

3: 2 4: 0 5: 0

No opinion: 0