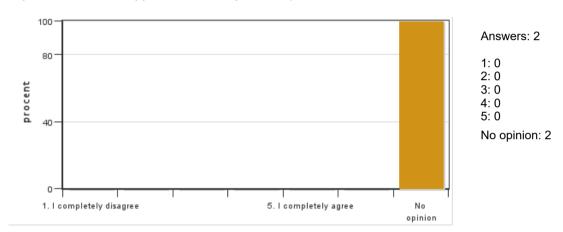

#### 9. I received constructive feedback on the oral presentation of my project

Answers: 2

1: 0 2: 0

3: 0

4: 0 5: 0

No opinion: 2

10. I received constructive feedback on my review of another student's project