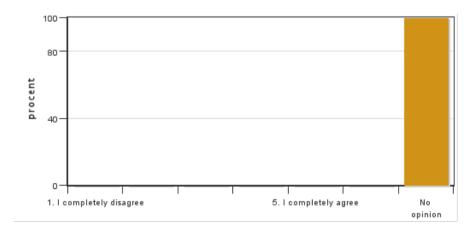

#### 9. I received constructive feedback on the oral presentation of my project

Answers: 2

1: 0 2: 0

3: 0

4: 0 5: 0

No opinion: 2

10. I received constructive feedback on my review of another student's project