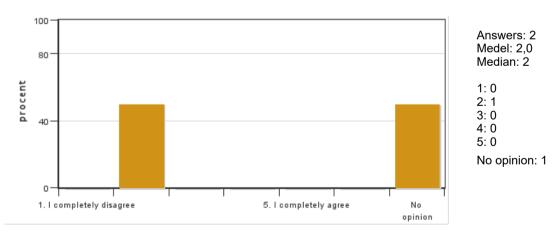

# 6. The course has touched on sustainable development (environmental, social and/or financial sustainability)

4: 0 5: 0

No opinion: 1