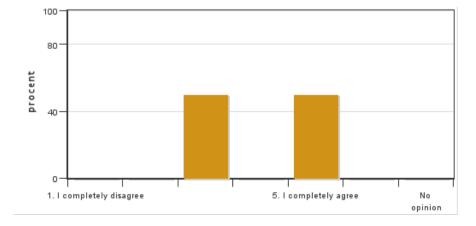

### 2. My prior knowledge was enough to carry out my independent project

Answers: 2 Medel: 4,0 Median: 3

1: 0 2: 0

3: 1 4: 0

5: 1

No opinion: 0