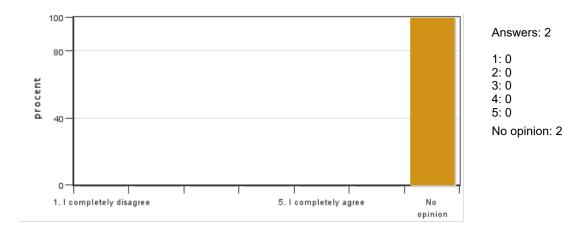

# 6. The course has touched on sustainable development (environmental, social and/or financial sustainability)

4: 0 5: 0

No opinion: 1