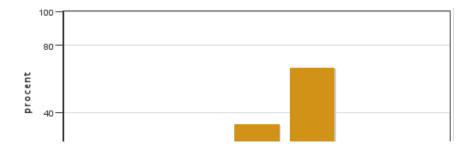

2: 0 3: 0

4: 0 5: 1

7. The physical learning environment (facilities, equipment etc.) has been satisfactory.

8. The examination(s) provided opportunity to demonstrate what I had learnt during the course (see the learning objectives).