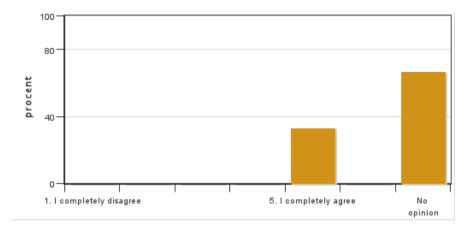

2: 0 3: 0

4: 0 5: 1

7. The physical learning environment (facilities, equipment etc.) has been satisfactory.

8. The examination(s) provided opportunity to demonstrate what I had learnt during the course (see the learning objectives).