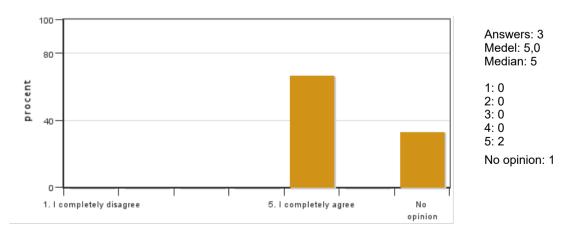

## 6. The social learning environment has been inclusive, respecting differences of opinion.

Answers: 3 Medel: 4,7 Median: 5

1:0

2: 0 3: 0

4: 1 5: 2

Answers: 3 Medel: 5.0

Median: 5

No opinion: 2