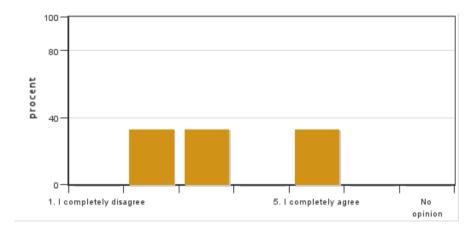

#### 5. The various course components (lectures, course literature, exercises etc.) have supported my learning.

Answers: 3 Medel: 4,0 Median: 4

1: 0 2: 0 3: 1

4: 1 5: 1

No opinion: 0