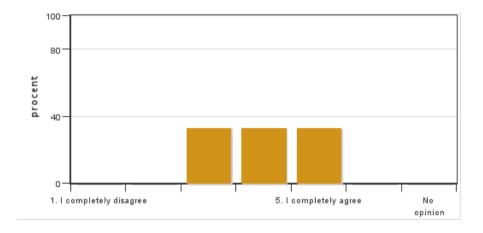

#### 5. The various course components (lectures, course literature, exercises etc.) have supported my learning.

Answers: 3 Medel: 4,0 Median: 4

1: 0 2: 0 3: 1

4: 1 5: 1

No opinion: 0