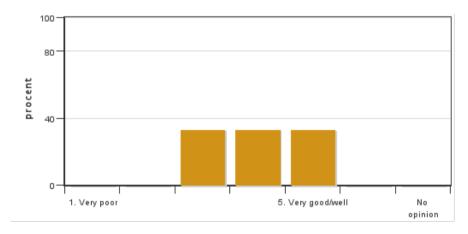

#### 1. My overall impression of the course is:

Answers: 3 Medel: 4,0 Median: 4

1: 0 2: 0 3: 1 4: 1

5: 1 No opinion: 0

2. I found the course content to have clear links to the learning objectives of the course.