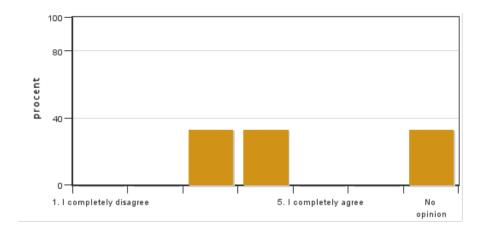

9. The course covered the sustainable development aspect (environmental, social and/or financial sustainability).

10. I believe the course has included a gender and equality aspect, regarding content as well as teaching practices (e.g. perspective on the subject, reading list, allocation of speaking time and the use of master suppression techniques).

Answers: 3 Medel: 3,5 Median: 3

1: 0 2: 0 3: 1 4: 1

5: 0

No opinion: 1