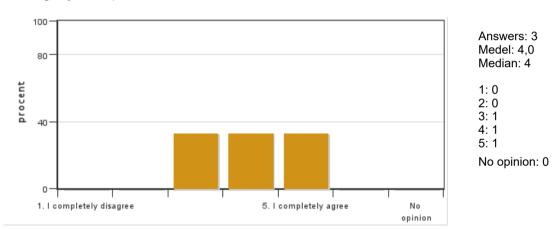

#### 1. My overall impression of the course is:

Answers: 3 Medel: 4,0 Median: 4

1: 0 2: 0 3: 1 4: 1

5: 1 No opinion: 0

2. I found the course content to have clear links to the learning objectives of the course.