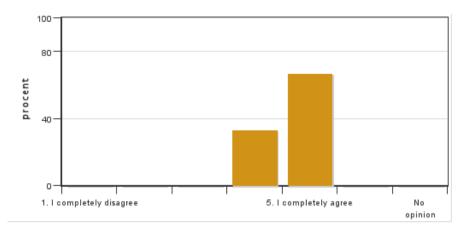

#### 3. My prior knowledge was sufficient for me to benefit from the course.

Answers: 3 Medel: 4,7 Median: 5

1: 0 2: 0

3: 0 4: 1 5: 2

No opinion: 0