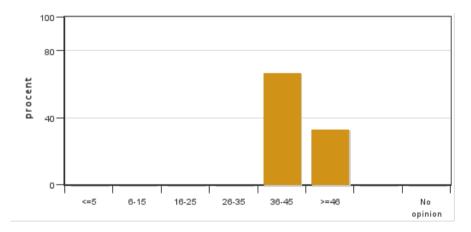

#### 12. On average, I have spent ... hours/week on the course (including timetabled hours).

Answers: 3 Medel: 42,0 Median: 36-45

≤5: 0 6-15: 0 16-25: 0 26-35: 0 36-45: 2 ≥46: 1 No opinion: 0