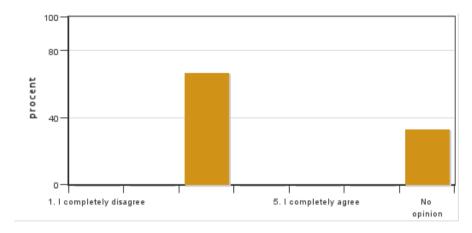

#### 11. The course covered international perspectives.

Answers: 3 Medel: 3,0 Median: 3 1: 0 2: 0

2: 0 3: 2 4: 0 5: 0

No opinion: 1