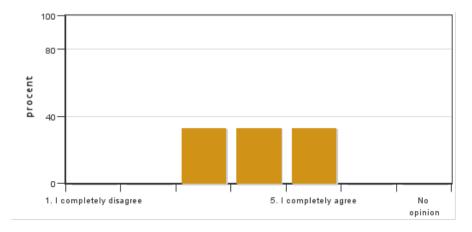

# Advanced Practice LB0119, 10106.2324

15 Hp Pace of study = 100% Education cycle = Advanced Course leader = Georg Carlsson

## **Evaluation report**

Evaluation period: 2023-10-23 - 2023-11-13

Answers 3 Number of students 7 Answer frequency 42 %

## **Mandatory standard questions**

#### 1. My overall impression of the course is:



Answers: 3 Medel: 4,0 Median: 4

1: 0 2: 0 3: 1 4: 1

5: 1 No opinion: 0

2. I found the course content to have clear links to the learning objectives of the course.



Answers: 3 Medel: 4,0 Median: 4

1: 0 2: 0 3: 1

3: 1 4: 1 5: 1

No opinion: 0

#### 3. My prior knowledge was sufficient for me to benefit from the course.



Answers: 3 Medel: 4,7 Median: 5

1: 0 2: 0

3: 0 4: 1 5: 2

No opinion: 0

#### 4. The information about the course was easily accessible.



Answers: 3 Medel: 3,3 Median: 3

1: 0 2: 1 3: 1

4: 0 5: 1

No opinion: 0

#### 5. The various course components (lectures, course literature, exercises etc.) have supported my learning.



Answers: 3 Medel: 4,0 Median: 4

1: 0 2: 0 3: 1

4: 1 5: 1

No opinion: 0

## 6. The social learning environment has been inclusive, respecting differences of opinion.



Answers: 3 Medel: 4,7 Median: 5

1:0

2: 0 3: 0

4: 1 5: 2

Answers: 3 Medel: 5.0

Median: 5

No opinion: 2

2: 0 3: 0

4: 0 5: 1

7. T