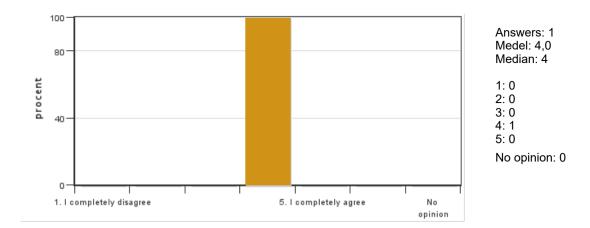

# Research training BI1249, 10353.2223

15 Hp Pace of study = 100% Education cycle = Advanced

## **Evaluation report**

Evaluation period: 2022-10-24-2022-11-14Answers11Number of students2Answer frequency50 %

## Mandatory standard questions



#### 1. My overall impression of the course is:

#### 2. I found the course content to have clear links to the learning objectives of the course.





#### 4. The information about the course was easily accessible.



#### 5. The various course components (lectures, course literature, exercises etc.) have supported my learning.



#### 6. The social learning environment has been inclusive, respecting differences of opinion.





#### 7. The physical learning environment (facilities, equipment etc.) has been satisfactory.



## 8. The examination(s) provided opportunity to demonstrate what I had learnt during the course (see the learning objectives).







10. I believe the course has included a gender and equality aspect, regarding content as well as teaching practices (e.g. perspective on the subject, reading list, allocation of speaking time and the use of master suppression techniques).



#### 11. The course covered international