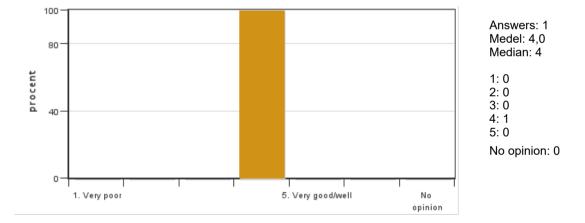

# Research training BI1249, 10353.2223

15 Hp Pace of study = 100% Education cycle = Advanced

## **Evaluation report**

Evaluation period: 2022-10-24-2022-11-14Answers11Number of students2Answer frequency50 %

## Mandatory standard questions



#### 1. My overall impression of the course is:

#### 2. I found the course content to have clear links to the learning objectives of the course.





#### 4. The information about the course was easily accessible.



#### 5. The various course components (lectures, course literature, exercises etc.) have supported my learning.



#### 6. The social learning environment has been inclusive, respecting differences of opinion.





#### 7. The physical learning environment (facilities, equipment etc.) has been satisfactory.



## 8. The examination(s) provided opportunity to demonstrate what I had learnt during the course (see the learning objectives).







10. I believe the course has included a gender and equality aspect, regarding content as well as teaching practices (e.g. perspective