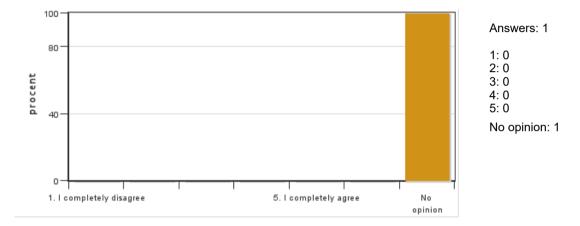

#### 5. The various course components (lectures, course literature, exercises etc.) have supported my learning.