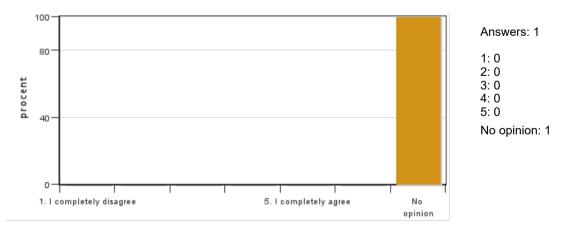

n report**

Evaluation period: 2022-10-24-2022-11-14Answers11Number of students2Answer frequency50 %

## Mandatory standard questions



#### 1. My overall impression of the course is:

#### 2. I found the course content to have clear links to the learning objectives of the course.





#### 4. The information about the course was easily accessible.



#### 5. The various course components (lectures, course literature, exercises etc.) have supported my learning.



#### 6. The social learning environment has been inclusive, respecting differences of opinion.





#### 7. The physical learning environment (facilities, equipment etc.) has been satisfactory.



## 8. The examination(s) provided opportunity to demonstrate what I had learnt during the course (see the learning objectives).







10. I believe the course has included a gender and equality aspect, regarding content as well as teaching practices (e.g. perspective on the subject, reading list, allocation of speaking time and the use of master suppression techniques).



#### 11. The course covered international perspectives.



#### 12. On average, I have spent ... hours/week on the course (including timetabled hours).



#### 13. If relevant, what is your overall experience of participating in all or part of your course online?





- 14. If relevant, please share what worked well when participating in teaching on distance
- 15. If relevant, please share what worked less well when participating in teaching on distance

### **Course leaders comments**

No comments from the teacher

## Student representatives comment