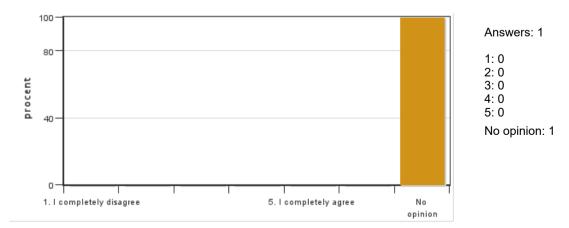

#### 2. I found the course content to have clear links to the learning objectives of the course.