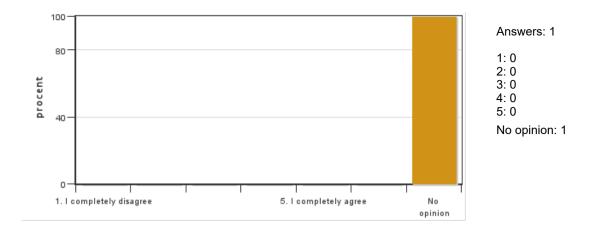

#### 12. On average, I have spent ... hours/week on the course (including timetabled hours).