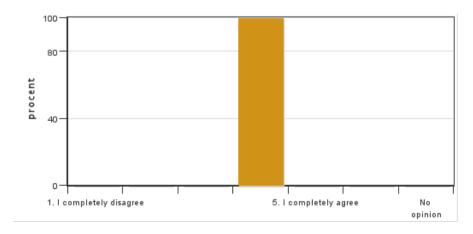

# 6. The course has touched on sustainable development (environmental, social and/or financial sustainability)

4: 0 5: 1

No opinion: 0