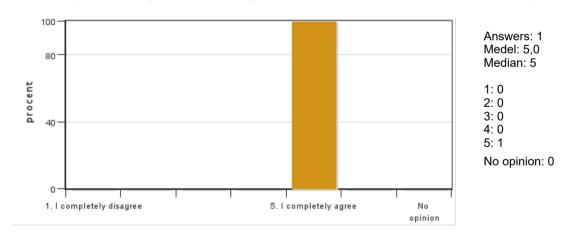

### 7. Contact with my supervisor was sufficient for me to complete my independent project

Answers: 1 Medel: 5,0 Median: 5

1: 0 2: 0

3: 0 4: 0 5: 1

No opinion: 0