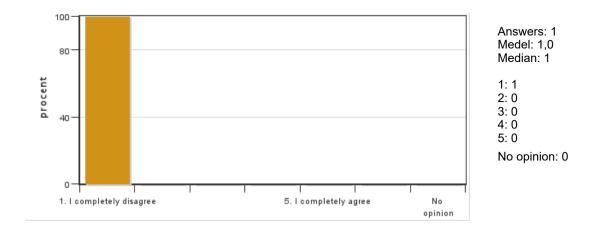

### 1. I am generally satisfied with the independent project process

#### Answers: 1 Medel: 3,0 Median: 3

1: 0 2: 0 3: 1 4: 0 5: 0

No opinion: 0