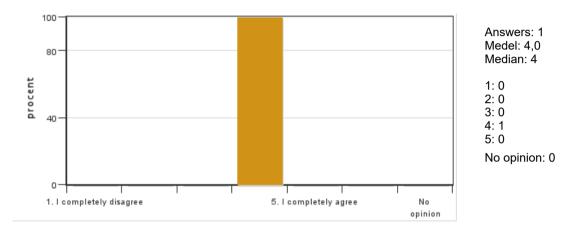

### 2. My prior knowledge was enough to carry out my independent project

Answers: 1 Medel: 4,0 Median: 4

1: 0 2: 0 3: 0

3: 0 4: 1 5: 0

No opinion: 0