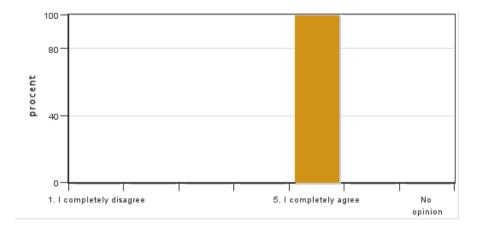

### 8. I received constructive feedback on the written part of my project

Answers: 1 Medel: 5,0 Median: 5

1: 0 2: 0 3: 0 4: 0

5: 1

No opinion: 0