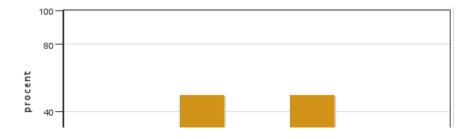

#### 2. My prior knowledge was enough to carry out my independent project

Answers: 2 Medel: 3,5 Median: 3

1: 0 2: 0 3: 1 4: 1 5: 0

No opinion: 0