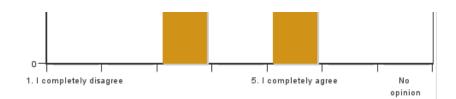

#### 11. My ability to work independently has developed after carrying out my independent project

Answers: 2 Medel: 4,5 Median: 4 1: 0 2: 0 3: 0 4: 1 5: 1 No opinion: 0