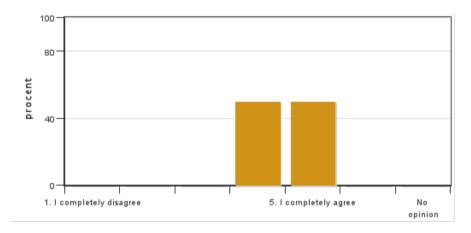

#### 8. I received constructive feedback on the written part of my project

Answers: 2 Medel: 5,0 Median: 5 1: 0 2: 0 3: 0 4: 0

No opinion: 0

5: 2