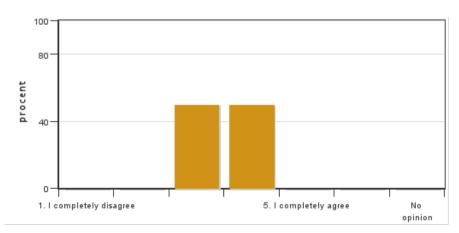

#### 9. I received constructive feedback on the oral presentation of my project

Answers: 2 Medel: 5,0 Median: 5

2: 0 3: 0 4: 0

5: 2 No opinion: 0

10. I received constructive feedback on my review of another student's project