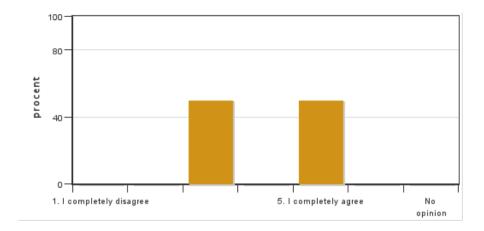

#### 1. I am generally satisfied with the independent project process

Answers: 2 Medel: 4,5 Median: 4

1: 0 2: 0 3: 0 4: 1

5: 1

No opinion: 0

#### 3. Administration (including information) concerning my independent project has worked well

Answers: 2 Medel: 4,5 Median: 4

1: 0 2: 0 3: 0

3: 0 4: 1 5: 1

No opinion: 0

# 4. The social learning environment was inclusive (e.g. different opinions were respected, gender equality aspects, no master suppression techniques used)

Answers: 2 Medel: 4,5 Median: 4

1: 0 2: 0 3: 0

3: 0 4: 1 5: 1

No opinion: 0

#### 11. My ability to work independently has developed after carrying out my independent project

Answers: 2 Medel: 4,5 Median: 4 1: 0 2: 0 3: 0 4: 1 5: 1 No opinion: 0