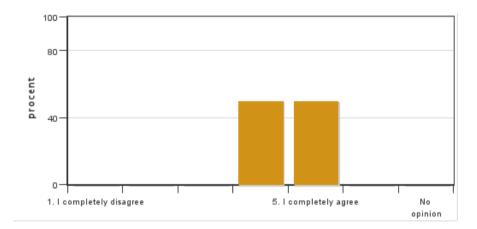

#### 7. Contact with my supervisor was sufficient for me to complete my independent project

Answers: 2 Medel: 4,5 Median: 4 1: 0 2: 0 3: 0 4: 1

No opinion: 0

5: 1