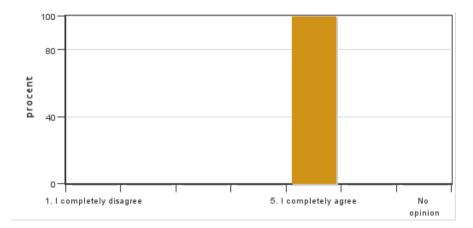

#### 8. I received constructive feedback on the written part of my project

Answers: 2 Medel: 5,0 Median: 5 1: 0 2: 0 3: 0 4: 0

No opinion: 0

5: 2

#### 9. I received constructive feedback on the oral presentation of my project

Answers: 2 Medel: 5,0 Median: 5

2: 0 3: 0 4: 0

5: 2 No opinion: 0

10. I received constructive feedback on my review of another student's project