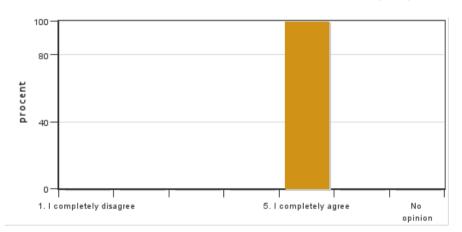

#### 8. I received constructive feedback on the written part of my project

Answers: 2 Medel: 5,0 Median: 5 1: 0 2: 0 3: 0 4: 0

No opinion: 0

5: 2

#### 9. I received constructive feedback on the oral presentation of my project

Answers: 2 Medel: 5,0 Median: 5

2: 0 3: 0 4: 0

5: 2 No opinion: 0

10. I received constructive feedback on my review of another student's project