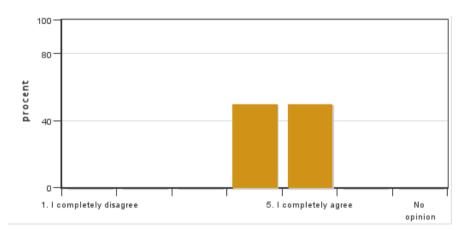

#### 1. I am generally satisfied with the independent project process

Answers: 2 Medel: 4,5 Median: 4

1: 0 2: 0 3: 0 4: 1

5: 1

No opinion: 0