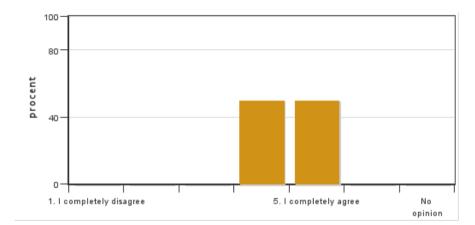

#### 1. I am generally satisfied with the independent project process

Answers: 2 Medel: 4,5 Median: 4

1: 0 2: 0 3: 0 4: 1

5: 1

No opinion: 0

#### 3. Administration (including information) concerning my independent project has worked well

Answers: 2 Medel: 4,5 Median: 4

1: 0 2: 0 3: 0

3: 0 4: 1 5: 1

No opinion: 0

# 4. The social learning environment was inclusive (e.g. different opinions were respected, gender equality aspects, no master suppression techniques used)

Answers: 2 Medel: 4,5 Median: 4

1: 0 2: 0 3: 0

3: 0 4: 1 5: 1

No opinion: 0