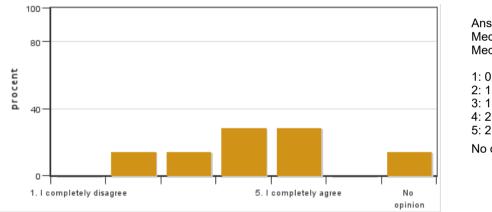

# 4. The social learning environment was inclusive (e.g. different opinions were respected, gender equality aspects, no master suppression techniques used)

Answers: 7 Medel: 3,5 Median: 3

1: 1

2: 0 3: 1 4: 0

5: 2

No opinion: 3