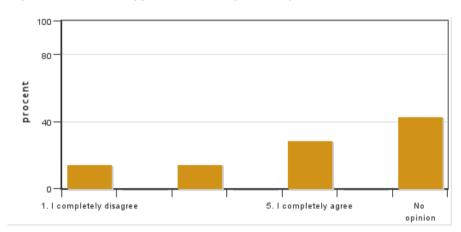

# 4. The social learning environment was inclusive (e.g. different opinions were respected, gender equality aspects, no master suppression techniques used)

Answers: 7 Medel: 3,5 Median: 3

1: 1

2: 0 3: 1 4: 0

5: 2

No opinion: 3