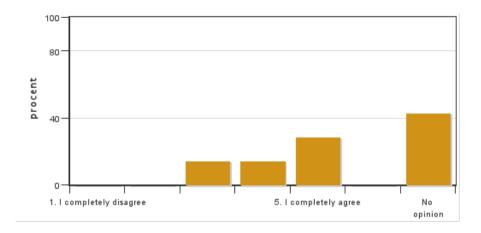

#### 6. The course has touched on sustainable development (environmental, social and/or financial sustainability)

Answers: 7 Medel: 3,5 Median: 3

1: 1

2: 0 3: 1

4: 0

5: 2 No opinion: 3

Answers: 7 Medel: 3,8

Median: 5

No opinion: 1

1: 1 2: 1 3: 0

4:0 5:4