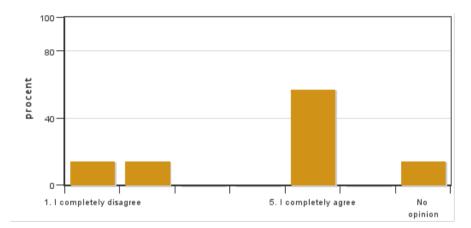

#### 6. The course has touched on sustainable development (environmental, social and/or financial sustainability)

Answers: 7 Medel: 3,5 Median: 3

1: 1

2: 0 3: 1

4: 0

5: 2 No opinion: 3

Answers: 7 Medel: 3,8