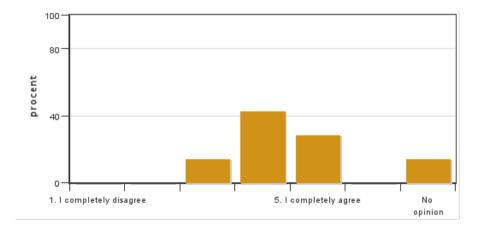

#### 6. The course has touched on sustainable development (environmental, social and/or financial sustainability)

Answers: 7 Medel: 3,5 Median: 3

1: 1

2: 0 3: 1

4: 0

5: 2 No opinion: 3

Answers: 7 Medel: 3,8