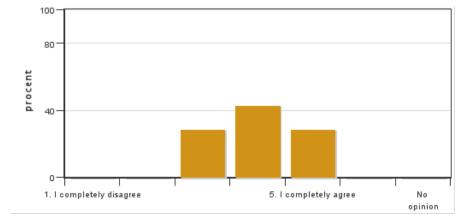

## ${\bf 2.} \ \ {\bf My\ prior\ knowledge\ was\ enough\ to\ carry\ out\ my\ independent\ project}$

Answers: 7 Medel: 4,0 Median: 4

1:0

2: 0 3: 2

4: 3 5: 2

No opinion: 0