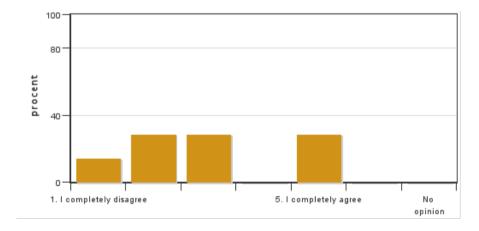

#### 3. Administration (including information) concerning my independent project has worked well

Answers: 7 Medel: 2,4 Median: 2

1: 3

2: 2 3: 0 4: 0 5: 2

No opinion: 0