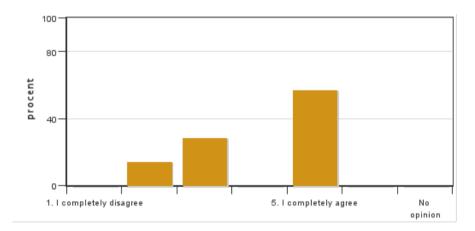

#### 11. My ability to work independently has developed after carrying out my independent project

Answers: 7 Medel: 4,0 Median: 5 1: 0 2: 1 3: 2 4: 0 5: 4

No opinion: 0