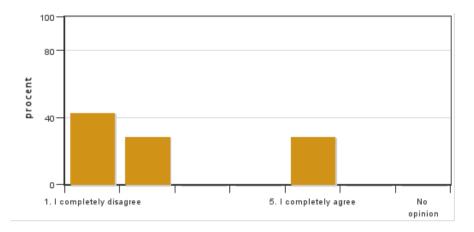

#### 1. I am generally satisfied with the independent project process

Answers: 7 Medel: 3,0 Median: 3

2: 2 3: 2

4: 0 5: 2

No opinion: 0