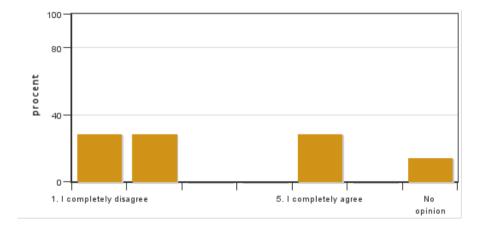

# 4. The social learning environment was inclusive (e.g. different opinions were respected, gender equality aspects, no master suppression techniques used)

Answers: 7 Medel: 3,5 Median: 3

1: 1

2: 0 3: 1 4: 0

5: 2

No opinion: 3