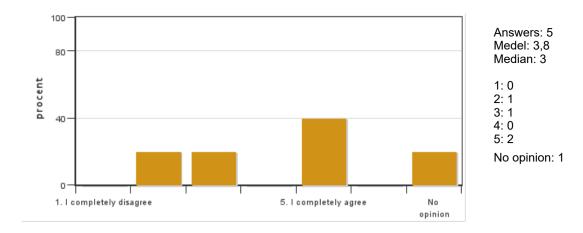

#### 10. I received constructive feedback on my review of another student's project