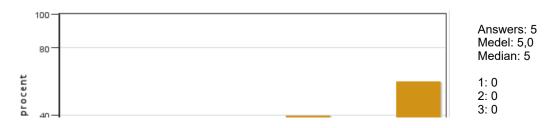

#### 8. I received constructive feedback on the written part of my project

Answers: 5 Medel: 5,0 Median: 5

1: 0 2: 0 3: 0 4: 0

5: 4

No opinion: 1