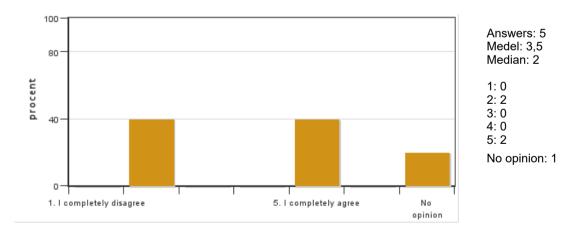

# 6. The course has touched on sustainable development (environmental, social and/or financial sustainability)

5: 2

4: 0

No opinion: 3