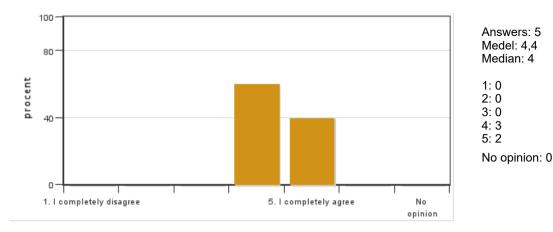

#### 5. The physical learning environment (e.g. equipment and other resources) was satisfactory