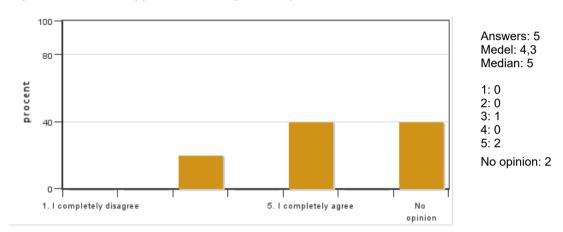

# 6. The course has touched on sustainable development (environmental, social and/or financial sustainability)

5: 2

4: 0

No opinion: 3