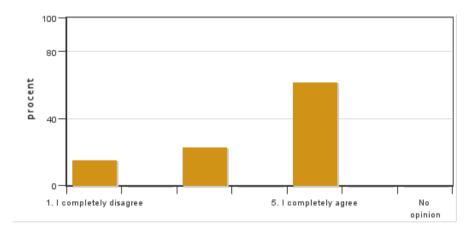

#### 11. My ability to work independently has developed after carrying out my independent project

Answers: 13 Medel: 4,3 Median: 5 1: 0 2: 1 3: 1 4: 3 5: 7

No opinion: 1