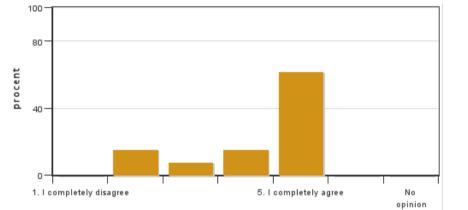

# 6. The course has touched on sustainable development (environmental, social and/or financial sustainability)

Answers: 13 Medel: 4,0 Median: 5

1: 1

2: 0 3: 1

# 5: 4 No opinion: 6

4: 1