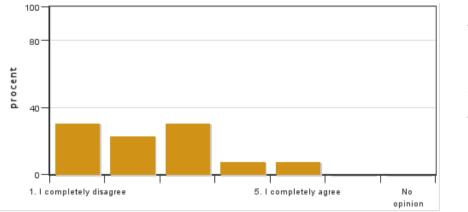

## 1. I am generally satisfied with the independent project process

Answers: 13 Medel: 3,0 Median: 3 1: 1 2: 3 3: 6 4: 1 5: 2

No opinion: 0