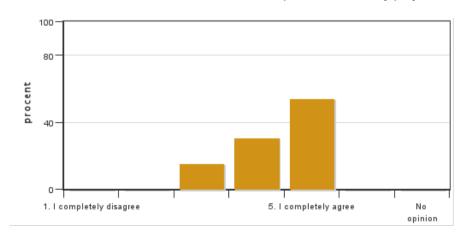

uppression techniques used)



Answers: 13 Medel: 3,8 Median: 4

1: 2

3: 1 4: 3 5: 5

No opinion: 2

#### 5. The physical learning environment (e.g. equipment and other resources) was satisfactory



Answers: 13 Medel: 3,4 Median: 4

1: 2 2: 0 3: 1

4: 1 5: 3

No opinion: 6

# 6. The course has touched on sustainable development (environmental, social and/or financial sustainability)



Answers: 13 Medel: 4,0 Median: 5

1: 1

2: 0 3: 1



# 5: 4 No opinion: 6

4: 1

## 7. Contact with my supervisor was sufficient for me to complete my independent project



## Answers: 13 Medel: 3,9 Median: 5 1: 2 2: 0 3: 3 4: 0 5: 8

No opinion: 0

# 8. I received constructive feedback on the written part of my project





#### 9. I received constructive feedback on the oral presentation of my project



Answers: 13 Medel: 4,4 Median: 5 1: 0 2: 0 3: 2 4: 4 5: 7 No opinion: 0

10. I received constructive feedback on my review of another student's project



Answers: 13 Medel: 3,5 Median: 3 1: 2 2: 1 3: 2 4: 0 5: 5

No opinion: 3

#### 11. My ability to work independently has developed after carrying out my independent project



Answers: 13 Medel: 4,3 Median: 5 1: 0 2: 1 3: 1 4: 3 5: 7

No opinion: 1

#### 12. Other comments

# **Course leaders comments**

No comments from the teacher

# Student representatives comments

No comments from the student representatives