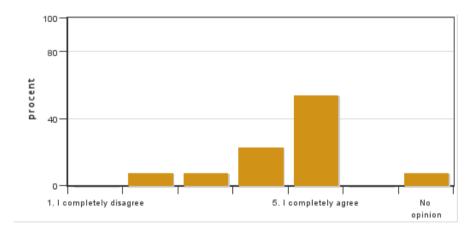

# 6. The course has touched on sustainable development (environmental, social and/or financial sustainability)

Answers: 13 Medel: 4,0 Median: 5

1: 1

2: 0 3: 1

# 5: 4 No opinion: 6

4: 1