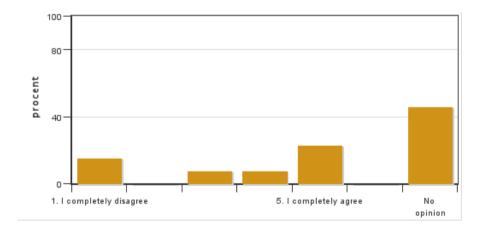

# 4. The social learning environment was inclusive (e.g. different opinions were respected, gender equality aspects, no master suppression techniques used)

Answers: 13 Medel: 3,8 Median: 4

1: 2

3: 1 4: 3 5: 5

No opinion: 2