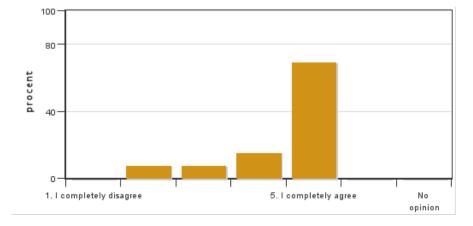

# Independent Project in Landscape Architecture, A2E - Landscape Architecture Programme - Uppsala, EX0860, 30044.2223

30 Hp Pace of study = 100% Education cycle = Advanced Course leader = Åsa Ahrland

# **Evaluation report**

Evaluation period: 2023-05-28 - 2023-06-18

Answers 13 Number of students 38 Answer frequency 34 %

# **Mandatory standard questions**

## 1. I am generally satisfied with the independent project process



Answers: 13 Medel: 3,0 Median: 3 1: 1 2: 3 3: 6 4: 1 5: 2

No opinion: 0

# 2. My prior knowledge was enough to carry out my independent project



Answers: 13 Medel: 4,5 Median: 5 1: 0 2: 1 3: 1 4: 2 5: 9 No opinion: 0

#### 3. Administration (including information) concerning my independent project has worked well



Answers: 13 Medel: 2,4 Median: 2

1: 4 2: 3

3: 4

4: 1 5: 1

No opinion: 0

# 4. The social learning environment was inclusive (e.g. different opinions were respected, gender equality aspects, no master suppression techniques used)



Answers: 13 Medel: 3,8 Median: 4

1: 2

3: 1 4: 3 5: 5

No opinion: 2

#### 5. The physical learning environment (e.g. equipment and other resources) was satisfactory



Answers: 13 Medel: 3,4 Median: 4

1: 2 2: 0 3: 1

4: 1 5: 3

No opinion: 6

# 6. The course has touched on sustainable development (environmental, social and/or financial sustainability)



Answers: 13 Medel: 4,0 Median