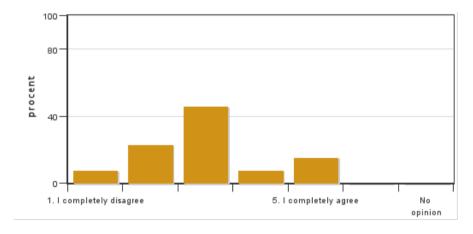

#### 3. Administration (including information) concerning my independent project has worked well

Answers: 13 Medel: 2,4 Median: 2

1: 4 2: 3

3: 4

4: 1 5: 1

No opinion: 0