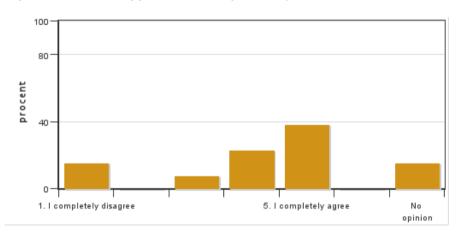

Åsa Ahrland

# **Evaluation report**

Evaluation period: 2023-05-28 - 2023-06-18

Answers 13 Number of students 38 Answer frequency 34 %

# **Mandatory standard questions**

## 1. I am generally satisfied with the independent project process



Answers: 13 Medel: 3,0 Median: 3 1: 1 2: 3 3: 6 4: 1 5: 2

No opinion: 0

# 2. My prior knowledge was enough to carry out my independent project



Answers: 13 Medel: 4,5 Median: 5 1: 0 2: 1 3: 1 4: 2 5: 9 No opinion: 0

#### 3. Administration (including information) concerning my independent project has worked well



Answers: 13 Medel: 2,4 Median: 2

1: 4 2: 3

3: 4

4: 1 5: 1

No opinion: 0

# 4. The social learning environment was inclusive (e.g. different opinions were respected, gender equality aspects, no master suppression techniques used)



Answers: 13 Medel: 3,8 Median: 4

1: 2

3: 1 4: 3 5: 5

No opinion: 2

#### 5. The physical learning environment (e.g. equipment and other resources) was satisfactory



Answers: 13 Medel: 3,4 Median: 4

1: 2 2: 0 3: 1

4: 1 5: 3

No opinion: 6

# 6. The course has touched on sustainable development (environmental, social and/or financial sustainability)



Answers: 13 Medel: 4,0 Median: 5

1: 1

2: 0 3: 1



# 5: 4 No opinion: 6

4: 1

## 7. Contact with my supervisor was sufficient for me to complete my independent project



## Answers: 13 Medel: 3,9 Median: 5 1: 2 2: 0 3: 3 4: 0 5: 8

No opinion: 0

# 8. I received constructive feedback on the written part of my project





#### 9. I received constructive feedback on the oral presentation of my project



Answers: 13 Medel: 4,4 Medi