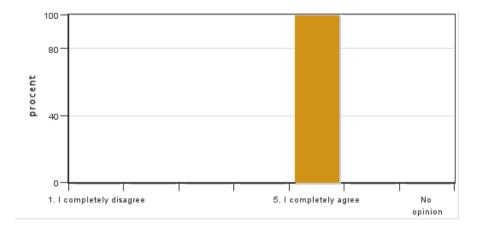

# 6. The course has touched on sustainable development (environmental, social and/or financial sustainability)

4: 0 5: 1

No opinion: 0