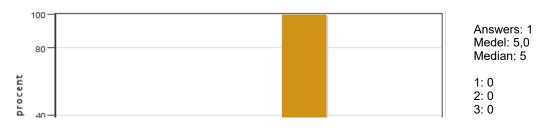

#### 7. Contact with my supervisor was sufficient for me to complete my independent project

Answers: 1 Medel: 5,0 Median: 5

1: 0 2: 0

3: 0 4: 0 5: 1

No opinion: 0