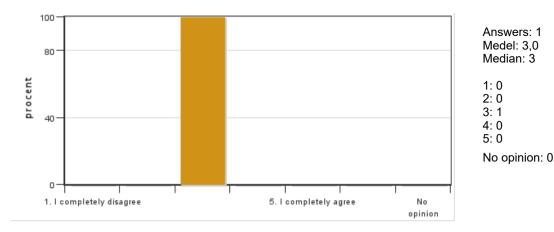

#### 2. My prior knowledge was enough to carry out my independent project

Answers: 1 Medel: 3,0 Median: 3

1: 0 2: 0 3: 1 4: 0 5: 0

No opinion: 0