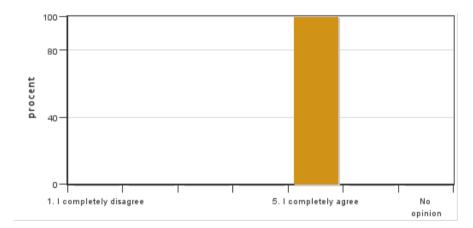

### 8. I received constructive feedback on the written part of my project

Answers: 1 Medel: 5,0 Median: 5

1: 0 2: 0 3: 0 4: 0

5: 1

No opinion: 0