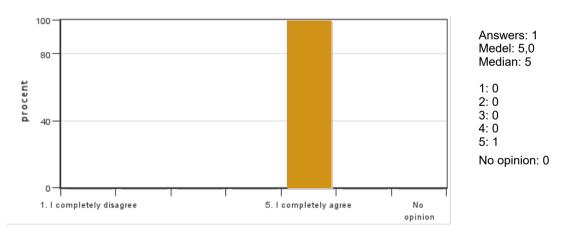

### 8. I received constructive feedback on the written part of my project

Answers: 1 Medel: 5,0 Median: 5

1: 0 2: 0 3: 0 4: 0

5: 1

No opinion: 0