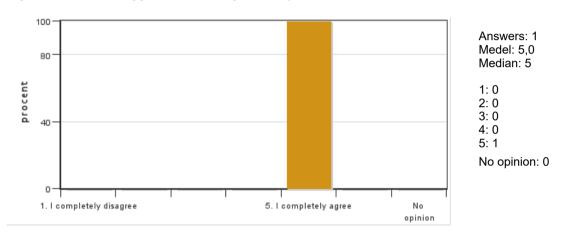

#### 7. Contact with my supervisor was sufficient for me to complete my independent project

Answers: 1 Medel: 5,0 Median: 5

1: 0 2: 0

3: 0 4: 0 5: 1

No opinion: 0