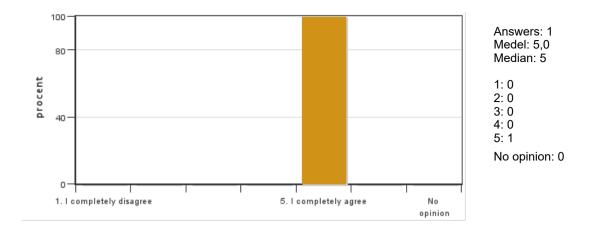

#### 7. Contact with my supervisor was sufficient for me to complete my independent project

Answers: 1 Medel: 5,0 Median: 5

1: 0 2: 0

3: 0 4: 0 5: 1

No opinion: 0