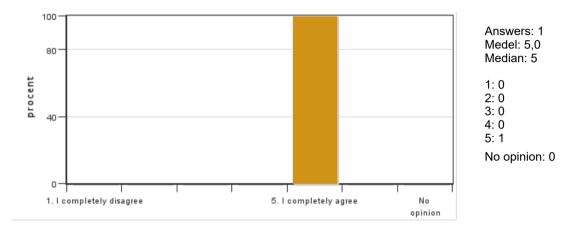

### 8. I received constructive feedback on the written part of my project

Answers: 1 Medel: 5,0 Median: 5

1: 0 2: 0 3: 0 4: 0

5: 1

No opinion: 0