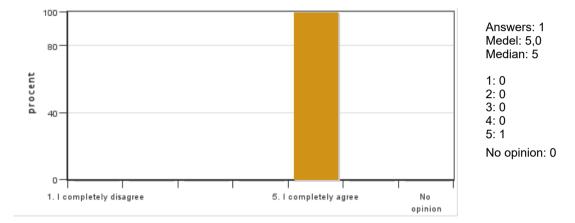

mental, social and/or financial sustainability)





#### 100 Answers: 1 Medel: 5,0 80 Median: 5 procent 1:0 2: 0 3: 0 40 4: 0 5: 1 No opinion: 0 0. 5. I completely agree 1. I completely disagree No opinion

#### 7. Contact with my supervisor was sufficient for me to complete my independent project

### 8. I received constructive feedback on the written part of my project



#### 100 Answers: 1 Medel: 5.0 80 Median: 5 procent 1: 0 2: 0 3: 0 40 4: 0 5: 1 No opinion: 0 0 1. I completely disagree 5. I completely agree No opinion

#### 9. I received constructive feedback on the oral presentation of my project

#### 10. I received constructive feedback on my review of another student's project



#### 11. My ability to work independently has developed after carrying out my independent project



#### 12. Other comments

# **Course leaders comments**

No comments from the teacher

### Student representatives comments

No comments from the student representatives

Kontakta support: support@slu.se - 018-67 6600