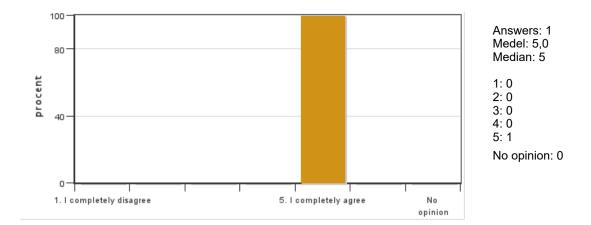

### 8. I received constructive feedback on the written part of my project

#### 100 Answers: 1 Medel: 5.0 80 Median: 5 procent 1: 0 2: 0 3: 0 40 4: 0 5: 1 No opinion: 0 0 1. I completely disagree 5. I completely agree No opinion