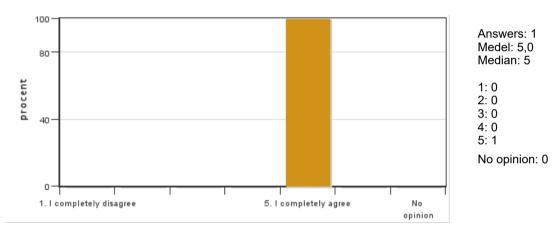

# 6. The course has touched on sustainable development (environmental, social and/or financial sustainability)

#### 100 Answers: 1 Medel: 5,0 80 Median: 5 procent 1:0 2: 0 3: 0 40 4: 0 5: 1 No opinion: 0 0. 5. I completely agree 1. I completely disagree No opinion