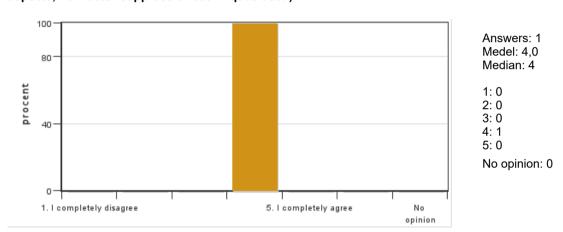

#### 7. Contact with my supervisor was sufficient for me to complete my independent project

Answers: 1 Medel: 5,0 Median: 5

1: 0 2: 0

3: 0 4: 0 5: 1

No opinion: 0