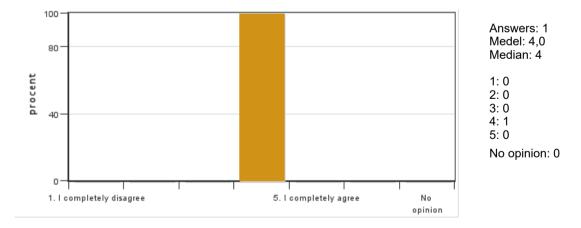

#### 8. I received constructive feedback on the written part of my project

Answers: 1 Medel: 5,0 Median: 5

1: 0 2: 0 3: 0

4: 0 5: 1

No opinion: 0