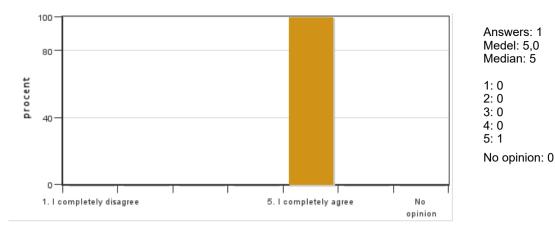

#### 2. My prior knowledge was enough to carry out my independent project

Answers: 1 Medel: 5,0 Median: 5

1: 0 2: 0 3: 0 4: 0 5: 1

No opinion: 0