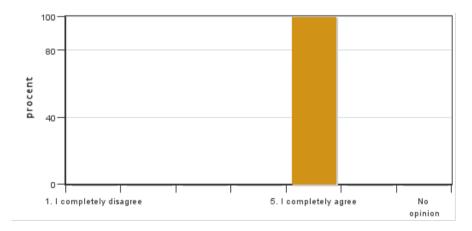

#### 1. I am generally satisfied with the independent project process

Answers: 1 Medel: 5,0 Median: 5

1: 0 2: 0 3: 0 4: 0 5: 1

No opinion: 0