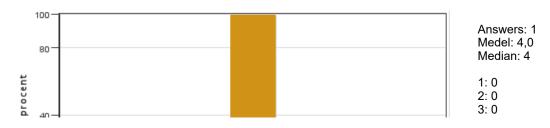

#### 2. My prior knowledge was enough to carry out my independent project

Answers: 1 Medel: 4,0 Median: 4

1: 0 2: 0 3: 0

3: 0 4: 1

5: 0

No opinion: 0