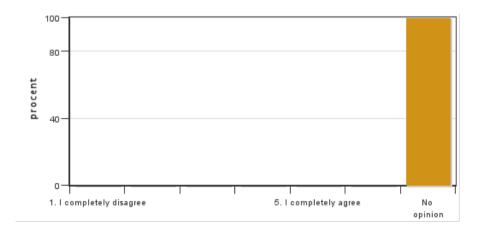

#### 9. I received constructive feedback on the oral presentation of my project

Answers: 1

1: 0 2: 0

3: 0

4: 0 5: 0

No opinion: 1

10. I received constructive feedback on my review of another student's project