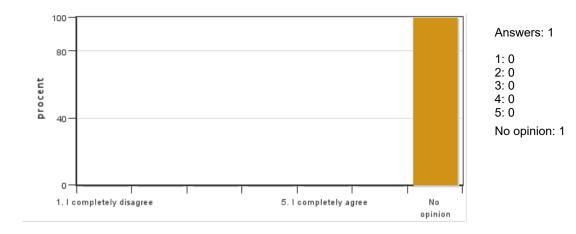

#### 9. I received constructive feedback on the oral presentation of my project

Answers: 1

1: 0 2: 0

3: 0

4: 0 5: 0

No opinion: 1

10. I received constructive feedback on my review of another student's project