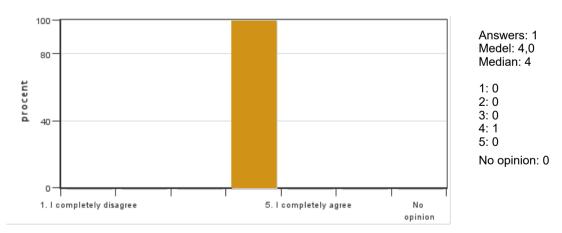

#### 1. I am generally satisfied with the independent project process

Answers: 1 Medel: 4,0 Median: 4 1: 0 2: 0 3: 0 4: 1

No opinion: 0

5:0