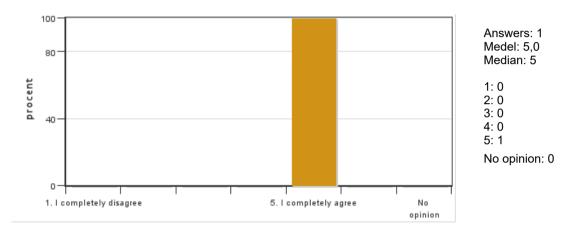

#### 7. Contact with my supervisor was sufficient for me to complete my independent project

Answers: 1 Medel: 5,0 Median: 5 1: 0 2: 0 3: 0 4: 0

No opinion: 0

5: 1