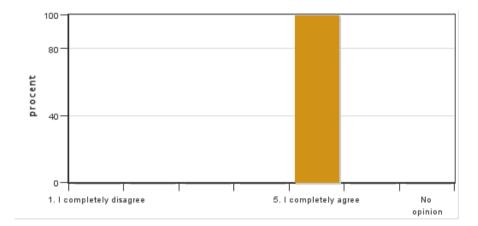

#### 7. Contact with my supervisor was sufficient for me to complete my independent project

Answers: 1 Medel: 5,0 Median: 5 1: 0 2: 0 3: 0 4: 0

No opinion: 0

5: 1