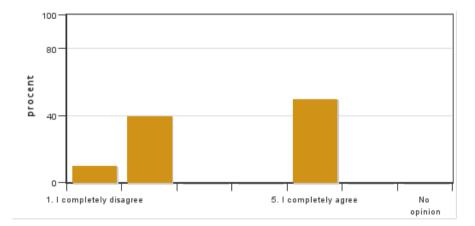

#### 9. I received constructive feedback on the oral presentation of my project

Answers: 10 Medel: 4,0 Median: 5

1: 1 2: 1 3: 1 4: 1

4: 1 5: 6

No opinion: 0