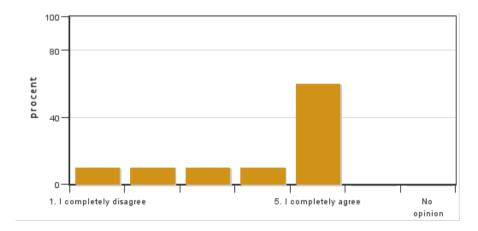

## 2. My prior knowledge was enough to carry out my independent project

Answers: 10 Medel: 2.6 Median: 2

1: 3 2: 2

3: 1

4: 4 5: 0

No opinion: 0