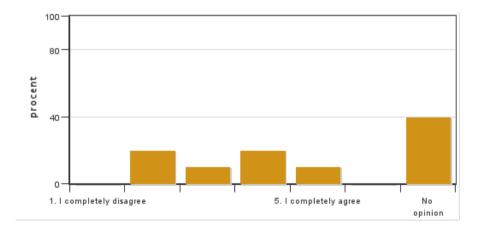

Answers: 10 Medel: 3,8 Median: 4

1: 1 2: 0 3: 0 4: 2

5: 2 No opinion: 5

5. The physical learning environment (e.g. equipment and other resources) was satisfactory

Answers: 10 Medel: 3,3 Median: 3

1: 0 2: 2 3: 1 4: 2