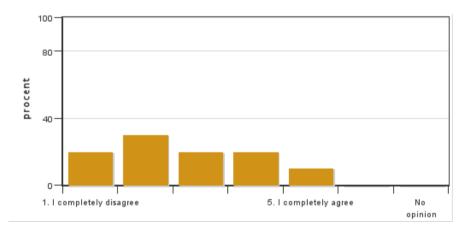

#### 1. I am generally satisfied with the independent project process

Answers: 10 Medel: 2,7 Median: 2

1: 2 2: 3 3: 2

4: 2 5: 1

No opinion: 0