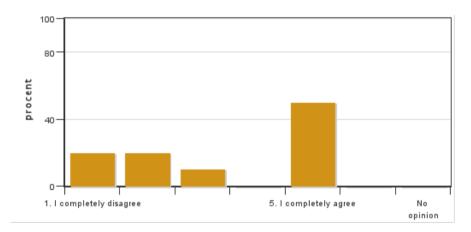

#### 1. I am generally satisfied with the independent project process

Answers: 10 Medel: 2,7 Median: 2

1: 2 2: 3 3: 2

4: 2 5: 1

No opinion: 0