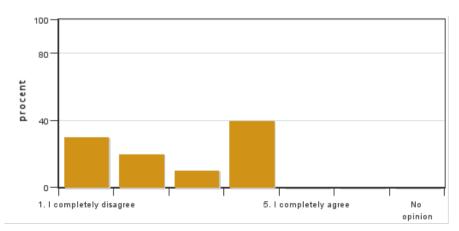

## 2. My prior knowledge was enough to carry out my independent project

Answers: 10 Medel: 2.6 Median: 2

1: 3 2: 2

3: 1

4: 4 5: 0

No opinion: 0