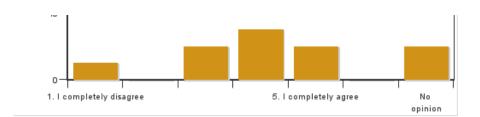

### 11. My ability to work independently has developed after carrying out my independent project

Answers: 10 Medel: 3,9 Median: 4 1: 1 2: 0 3: 1 4: 4 5: 3

No opinion: 1