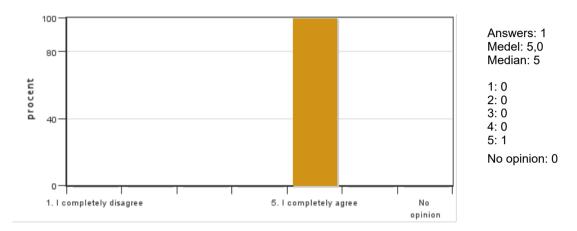

#### 7. Contact with my supervisor was sufficient for me to complete my independent project

Answers: 1 Medel: 5,0 Median: 5

1: 0 2: 0

3: 0 4: 0 5: 1

No opinion: 0