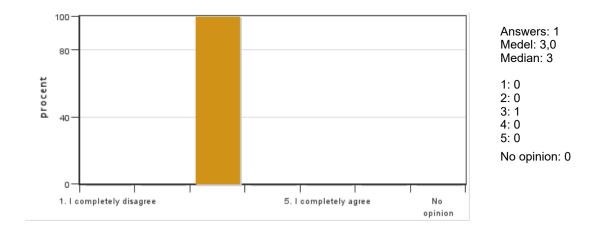

#### 1. I am generally satisfied with the independent project process

Answers: 1 Medel: 3,0 Median: 3 1: 0 2: 0

3: 1 4: 0 5: 0

No opinion: 0