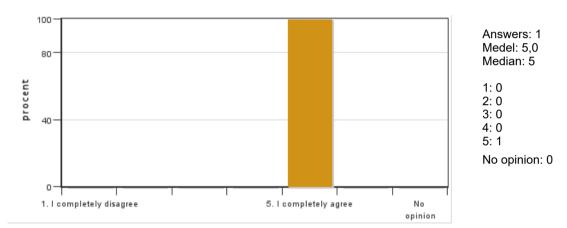

#### 7. Contact with my supervisor was sufficient for me to complete my independent project

Answers: 1 Medel: 5,0 Median: 5

1: 0 2: 0

3: 0 4: 0 5: 1

No opinion: 0