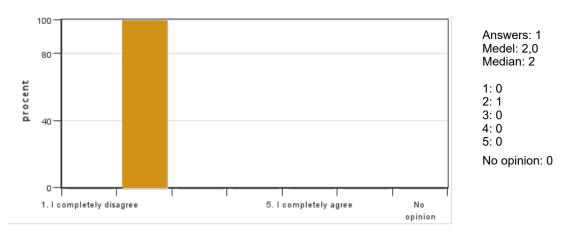

#### 9. I received constructive feedback on the oral presentation of my project

Answers: 1 Medel: 2,0 Median: 2

1: 0 2: 1 3: 0

4: 0 5: 0

No opinion: 0