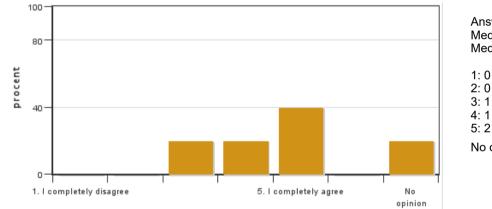

#### 2. My prior knowledge was enough to carry out my independent project

Answers: 5 Medel: 3,6 Median: 4 1: 1

2: 0

4: 1 5: 2

No opinion: 0