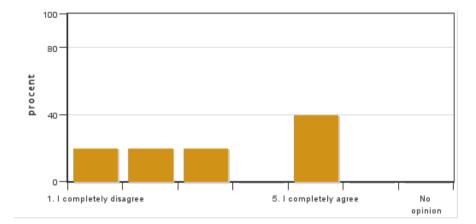

#### 1. I am generally satisfied with the independent project process

Medel: 3,0 Median: 3 1: 0 2: 2 3: 1 4: 2 5: 0

Answers: 5

No opinion: 0