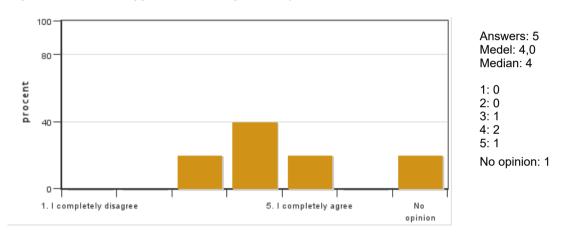

#### 11. My ability to work independently has developed after carrying out my independent project

Answers: 5 Medel: 4,0 Median: 4 1: 0

2: 0 3: 2 4: 1 5: 2

No opinion: 0