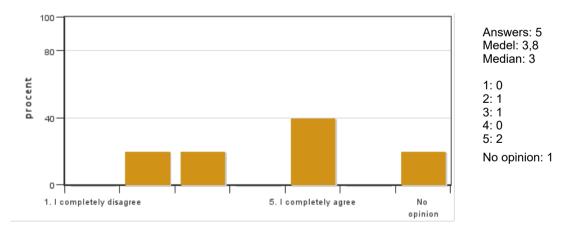

# 6. The course has touched on sustainable development (environmental, social and/or financial sustainability)

5: 2

4: 0

No opinion: 2