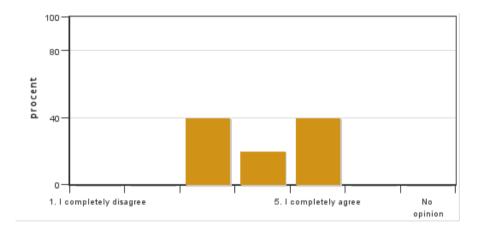

#### 11. My ability to work independently has developed after carrying out my independent project

Answers: 5 Medel: 4,0 Median: 4 1: 0

2: 0 3: 2 4: 1 5: 2

No opinion: 0