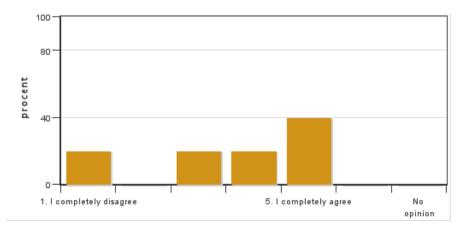

#### 2. My prior knowledge was enough to carry out my independent project

Answers: 5 Medel: 3,6 Median: 4 1: 1

2: 0

4: 1 5: 2

No opinion: 0