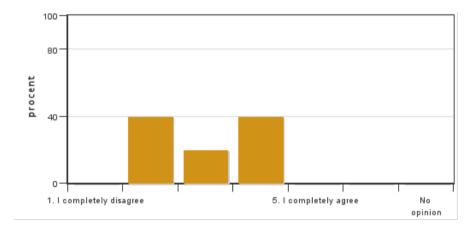

#### 1. I am generally satisfied with the independent project process

Medel: 3,0 Median: 3 1: 0 2: 2 3: 1 4: 2 5: 0

Answers: 5

No opinion: 0