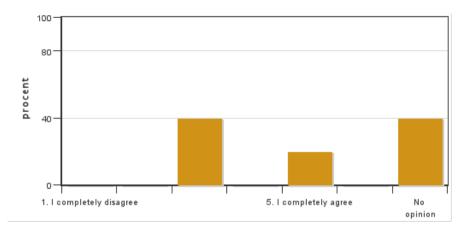

#### 7. Contact with my supervisor was sufficient for me to complete my independent project

Answers: 5 Medel: 3,2 Median: 3 1:1 2: 1 3: 1 4: 0 5: 2

No opinion: 0