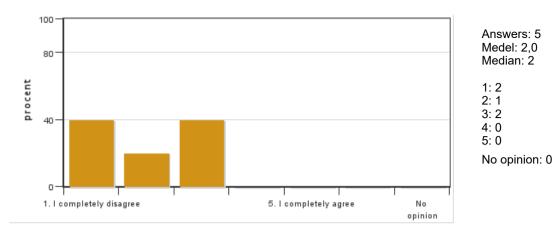

#### 1. I am generally satisfied with the independent project process

Medel: 3,0 Median: 3 1: 0 2: 2 3: 1 4: 2 5: 0

Answers: 5

No opinion: 0