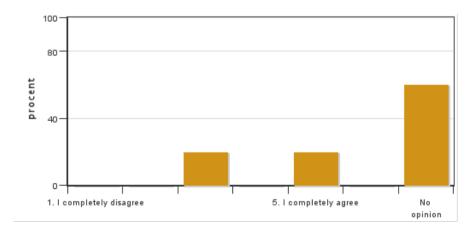

# 6. The course has touched on sustainable development (environmental, social and/or financial sustainability)

5: 2

4: 0

No opinion: 2