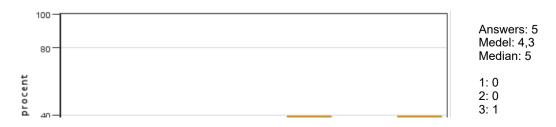

#### 8. I received constructive feedback on the written part of my project

Answers: 5 Medel: 4,3 Median: 4

2: 0 3: 1 4: 1

No opinion: 1