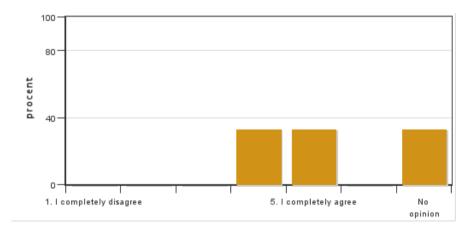

# 6. The course has touched on sustainable development (environmental, social and/or financial sustainability)

Answers: 3 Medel: 3,5 Median: 2

1: 0

2: 1 3: 0

4: 0 5: 1

No opinion: 1