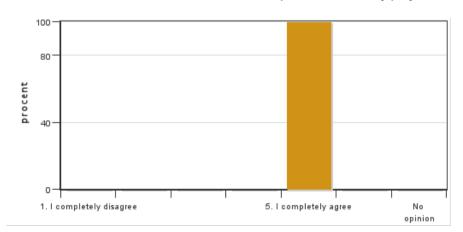

## 8. I received constructive feedback on the written part of my project

Answers: 3 Medel: 5,0 Median: 5

1: 0 2: 0 3: 0 4: 0 5: 3

No opinion: 0

#### 9. I received constructive feedback on the oral presentation of my project

Answers: 3 Medel: 5,0 Median: 5

1: 0 2: 0 3: 0 4: 0

4: 0 5: 3

No opinion: 0