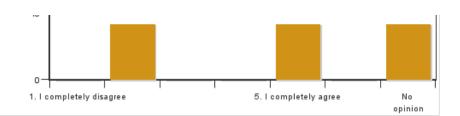

# 6. The course has touched on sustainable development (environmental, social and/or financial sustainability)

Answers: 3 Medel: 3,5 Median: 2

1: 0

2: 1 3: 0

4: 0 5: 1

No opinion: 1