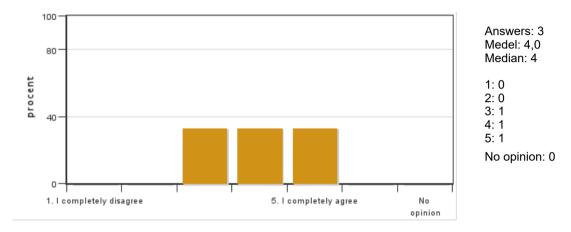

#### 7. Contact with my supervisor was sufficient for me to complete my independent project

Answers: 3 Medel: 2,7 Median: 3

1: 1 2: 0 3: 1

4: 1 5: 0

No opinion: 0