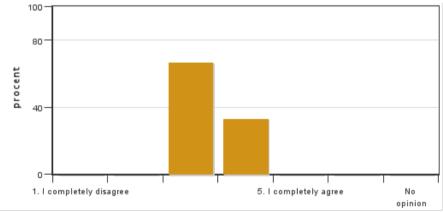

#### 3. Administration (including information) concerning my independent project has worked well

Answers: 3 Medel: 2,7 Median: 3

1: 0 2: 1 3: 2

4: 0 5: 0

No opinion: 0