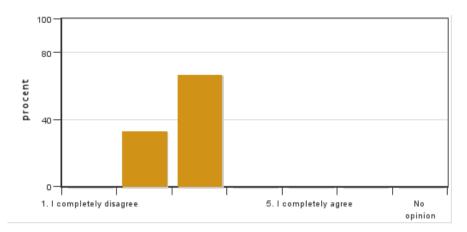

#### 7. Contact with my supervisor was sufficient for me to complete my independent project

Answers: 3 Medel: 2,7 Median: 3

1: 1 2: 0 3: 1

4: 1 5: 0

No opinion: 0