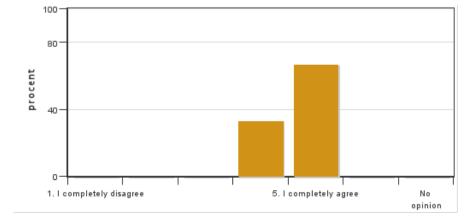

## 8. I received constructive feedback on the written part of my project

Answers: 3 Medel: 5,0 Median: 5

1: 0 2: 0 3: 0 4: 0 5: 3

No opinion: 0