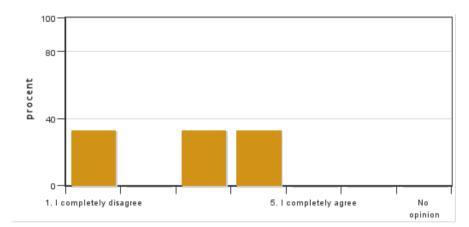

#### 7. Contact with my supervisor was sufficient for me to complete my independent project

Answers: 3 Medel: 2,7 Median: 3

1: 1 2: 0 3: 1

4: 1 5: 0

No opinion: 0