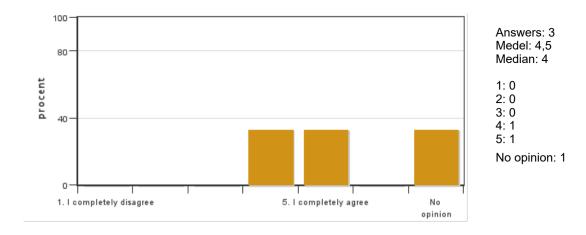

# 6. The course has touched on sustainable development (environmental, social and/or financial sustainability)

Answers: 3 Medel: 3,5 Median: 2

1: 0

2: 1 3: 0

4: 0 5: 1

No opinion: 1