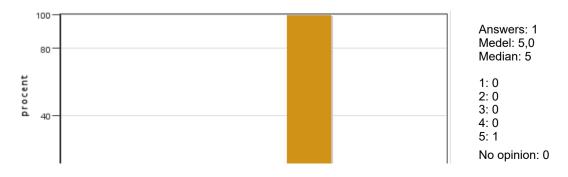

#### 1. I am generally satisfied with the independent project process

Answers: 1 Medel: 5,0 Median: 5

1: 0 2: 0 3: 0 4: 0 5: 1

No opinion: 0