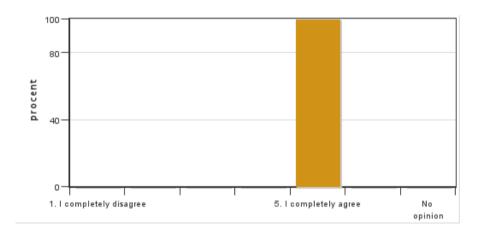

#### 8. I received constructive feedback on the written part of my project

Answers: 1 Medel: 5,0 Median: 5

1: 0 2: 0 3: 0 4: 0 5: 1

No opinion: 0