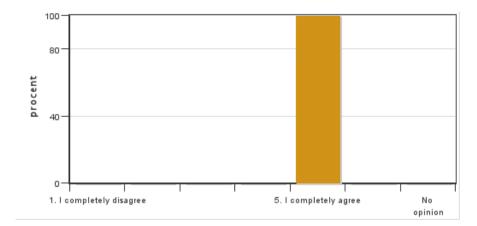

#### 7. Contact with my supervisor was sufficient for me to complete my independent project

Answers: 1 Medel: 5,0 Median: 5

1: 0 2: 0 3: 0

4: 0 5: 1

No opinion: 0