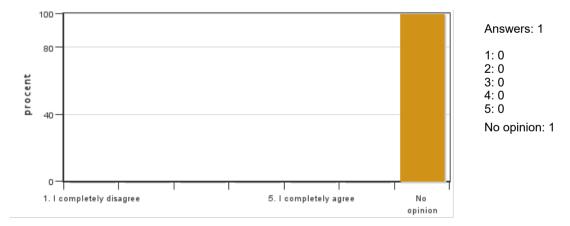

## Biomaterial and Bioenergy BI1356, 20064.1920

15 Hp Pace of study = 100% Education cycle = Advanced Course leader = Totte Niittylä

#### **Evaluation report**

# Evaluation period: 2020-01-12-2020-02-02Answers11Number of students1Answer frequency100 %

#### Mandatory standard questions



#### 1. My overall impression of the course is:

#### 2. I found the course content to have clear links to the learning objectives of the course.



#### 3. My prior knowledge was sufficient for me to benefit from the course.



#### 4. The information about the course was easily accessible.



#### 5. The various course components (lectures, course literature, exercises etc.) have supported my learning.



#### 6. The social learning environment has been inclusive, respecting differences of opinion.





### 7. The physical learning environment (facilities, equipment etc.) has been satisfactory.



## 8. The examination(s) provided opportunity to demonstrate what I had learnt during the course (see the learning objectives).



## 9. The course covered the sustainable development aspect (environmental, social and/or financial sustainability).



10. I believe the course has included a gender and equality aspect, regarding content as well as teaching practices (e.g. perspective on the subject, reading list, allocation of speaking time and the use of master suppression techniques).



#### 11. The course covered international perspectives.



#### 12. On average, I have spent ... hours/week o