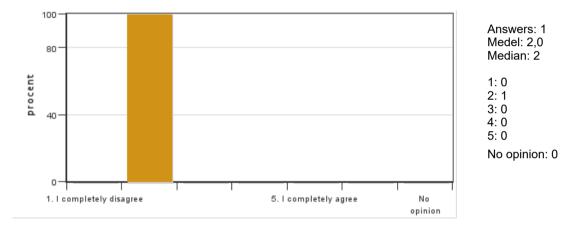

## Biomaterial and Bioenergy BI1356, 20064.1920

15 Hp Pace of study = 100% Education cycle = Advanced Course leader = Totte Niittylä

#### **Evaluation report**

# Evaluation period: 2020-01-12-2020-02-02Answers11Number of students1Answer frequency100 %

#### Mandatory standard questions



#### 1. My overall impression of the course is:

#### 2. I found the course content to have clear links to the learning objectives of the course.



#### 3. My prior knowledge was sufficient for me to benefit from the course.



#### 4. The information about the course was easily accessible.



#### 5. The various course components (lectures, course literature, exercises etc.) have supported my learning.



#### 6. The social learning environment has been inclusive, respecting differences of opinion.





### 7. The physical learning environment (facilities, equipment etc.) has been satisfactory.



## 8. The examination(s) provided opportunity to demonstrate what I had learnt during the course (see the learning objectives).



## 9. The course covered the sustainable development aspect (environmental, social and/or financial sustainability).



10. I believe the course has included a gender and equality aspect, regarding content as well as teaching practices (e.g. perspective on the subject, reading list, allocation of speaking time and the use of master suppression techniques