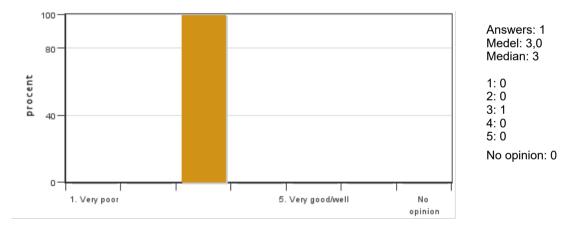

## Biomaterial and Bioenergy BI1356, 20064.1920

15 Hp Pace of study = 100% Education cycle = Advanced Course leader = Totte Niittylä

#### **Evaluation report**

# Evaluation period: 2020-01-12-2020-02-02Answers11Number of students1Answer frequency100 %

#### Mandatory standard questions



#### 1. My overall impression of the course is:

#### 2. I found the course content to have clear links to the learning objectives of the course.



#### 3. My prior knowledge was sufficient for me to benefit from the course.



#### 4. The information about the course was easily accessible.



#### 5. The various course components (lectures, course literature, exercises etc.) have supported my learning.



#### 6. The social learning environment has been inclusive, respecting differences of opinion.





### 7. The physical learning environment (facilities, equipment etc.) has been satisfactory.



## 8. The examination(s) provided opportunity to demonstrate what I had learnt during the course (see the learning objectives).



## 9. The course covered the sustainable development aspect