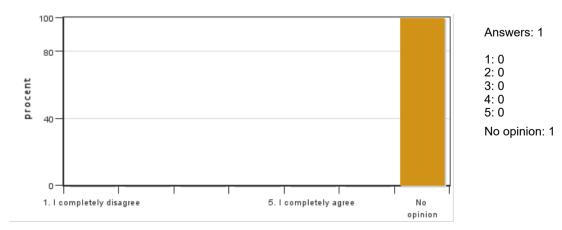

## 9. The course covered the sustainable development aspect (environmental, social and/or financial sustainability).

10. I believe the course has included a gender and equality aspect, regarding content as well as teaching practices (e.g. perspective on the subject, reading list, allocation of speaking time and the use of master suppression techniques).