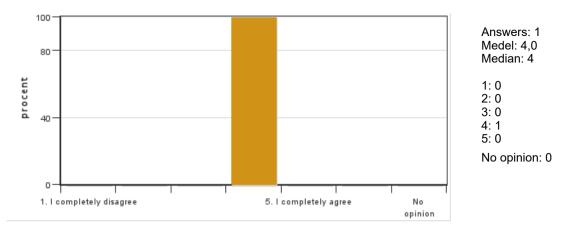

## Biomaterial and Bioenergy BI1356, 20064.1920

15 Hp Pace of study = 100% Education cycle = Advanced Course leader = Totte Niittylä

#### **Evaluation report**

# Evaluation period: 2020-01-12-2020-02-02Answers11Number of students1Answer frequency100 %

#### Mandatory standard questions



#### 1. My overall impression of the course is:

#### 2. I found the course content to have clear links to the learning objectives of the course.



#### 3. My prior knowledge was sufficient for me to benefit from the course.



#### 4. The information about the course was easily accessible.



#### 5. The various course components (lectures, course literature, exercises etc.) have supported my learning.



#### 6. The social learning environment has been inclusive, respecting differences of opinion.





### 7. The physical learning environment (facilities, equipment etc.) has been satisfactory.



## 8. The examination(s) provided opportunity to demonstrate what I had learnt during the course (see the learning objectives).



## 9. The course covered the sustainable development aspect (environmental, social and/or financial sustainability).



10. I believe the course has included a gender and equality aspect, regarding content as well as teaching practices (e.g. perspective on the subject, reading list, alloc