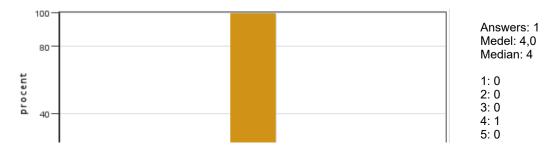

#### 2. I found the course content to have clear links to the learning objectives of the course.