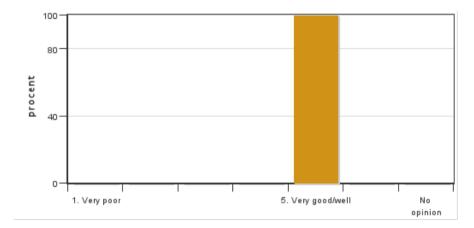

#### 1. My overall impression of the course is:

Answers: 1 Medel: 5,0 Median: 5

1: 0 2: 0 3: 0 4: 0 5: 1

No opinion: 0

2. I found the course content to have clear links to the learning objectives of the course.