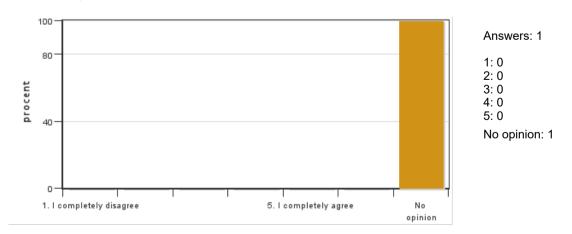

9. The course covered the sustainable development aspect (environmental, social and/or financial sustainability).

10. I believe the course has included a gender and equality aspect, regarding content as well as teaching practices (e.g. perspective on the subject, reading list, allocation of speaking time and the use of master suppression techniques).

Answers: 1

1: 0 2: 0 3: 0 4: 0

4: 0 5: 0

No opinion: 1