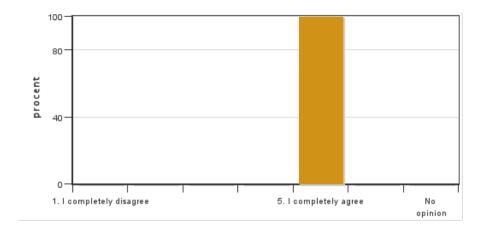

4. The information about the course was easily accessible.

Answers: 1 Medel: 5,0 Median: 5

1: 0 2: 0 3: 0 4: 0

5: 1

No opinion: 0

5. The various course components (lectures, course literature, exercises etc.) have supported my learning.