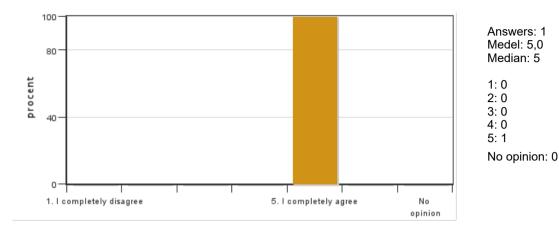

#### 1. My overall impression of the course is:

Answers: 1 Medel: 5,0 Median: 5

1: 0 2: 0 3: 0 4: 0 5: 1

No opinion: 0

2. I found the course content to have clear links to the learning objectives of the course.