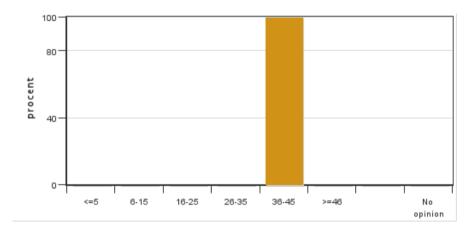

#### 12. On average, I have spent ... hours/week on the course (including timetabled hours).

Answers: 1 Medel: 40,0 Median: 36-45

≤5: 0 6-15: 0 16-25: 0 26-35: 0 36-45: 1 ≥46: 0 No opinion: 0