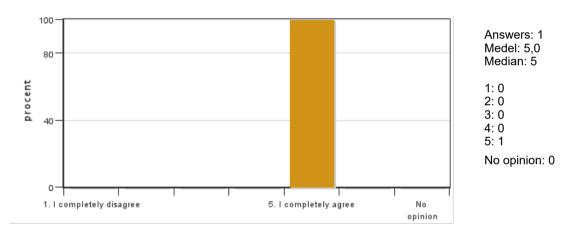

#### 1. My overall impression of the course is:

Answers: 1 Medel: 5,0 Median: 5

1: 0 2: 0 3: 0 4: 0 5: 1

No opinion: 0

2. I found the course content to have clear links to the learning objectives of the course.