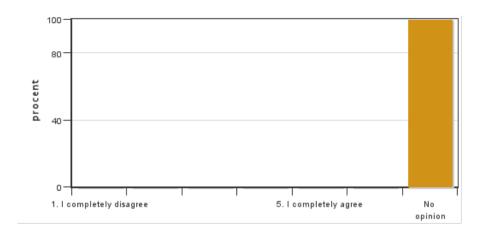

9. The course covered the sustainable development aspect (environmental, social and/or financial sustainability).

10. I believe the course has included a gender and equality aspect, regarding content as well as teaching practices (e.g. perspective on the subject, reading list, allocation of speaking time and the use of master suppression techniques).