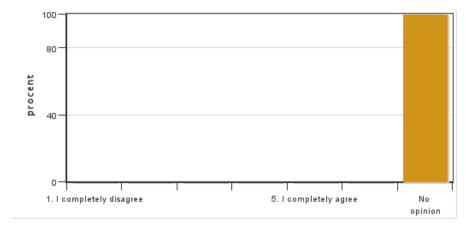

Answers: 1

1: 0 2: 0 3: 0 4: 0 5: 0

No opinion: 1

3. My prior knowledge was sufficient for me to benefit from the course.

Answers: 1 Medel: 5,0 Median: 5

1: 0 2: 0 3: 0 4: 0

5: 1

No opinion: 0