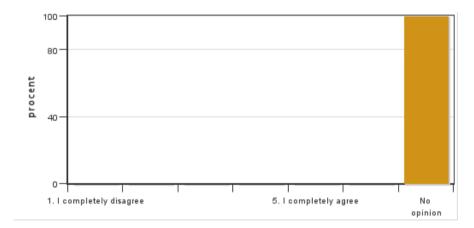

#### 11. The course covered international perspectives.

Answers: 1

1: 0 2: 0 3: 0

4: 0 5: 0

No opinion: 1