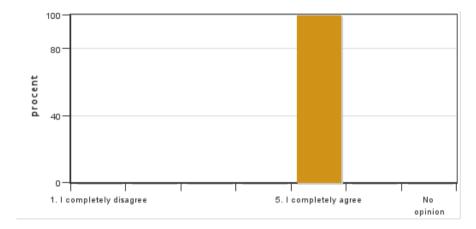

Answers: 1 Medel: 3,0 Median: 3

1: 0 2: 0 3: 1 4: 0

5: 0

No opinion: 0

6. The social learning environment has been inclusive, respecting differences of opinion.

Answers: 1 Medel: 5,0

Median: 5

1: 0 2: 0 3: 0

3: 0 4: 0 5: 1

No opinion: 0

7. The physical learning environment (facilities, equipment etc.) has been satisfactory.

8. The examination(s) provided opportunity to demonstrate what I had learnt during the course (see the learning objectives).