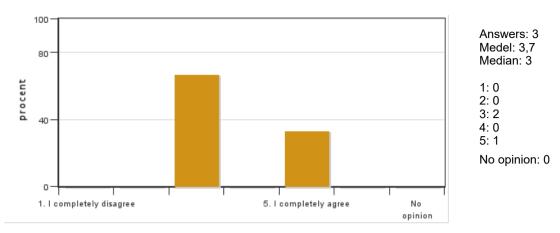

#### 2. I found the course content to have clear links to the learning objectives of the course.