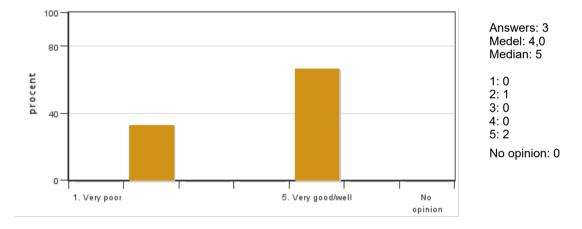

# Online preparation course: Working with local natural resource management in low-income countries LU0089, 30247.1819

7.5 Hp Pace of study = 100% Education cycle = Advanced Course leader = Margarita Cuadra

## **Evaluation report**

#### Evaluation period: 2019-02-13 - 2019-03-06

Answers3Number of students9Answer frequency33 %

# Mandatory standard questions



#### 1. My overall impression of the course is:

#### 2. I found the course content to have clear links to the learning objectives of the course.





#### 3. My prior knowledge was sufficient for me to benefit from the course.

#### 4. The information about the course was easily accessible.



#### 5. The various course components (lectures, course literature, exercises etc.) have supported my learning.



#### 6. The social learning environment has been inclusive, respecting differences of opinion.







#### 7. The physical learning environment (facilities, equipment etc.) has been satisfactory.

8. The examination(s) provided opportunity to demonstrate what I had learnt during the course (see the learning objectives).



# 9. The course covered the sustainable development aspect (en