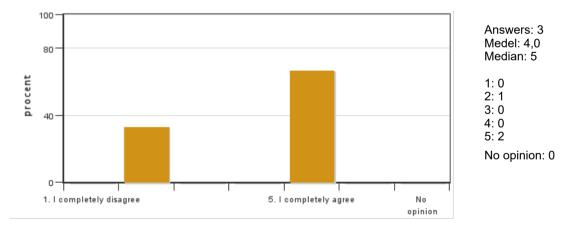

# Online preparation course: Working with local natural resource management in low-income countries LU0089, 30247.1819

7.5 Hp Pace of study = 100% Education cycle = Advanced Course leader = Margarita Cuadra

## **Evaluation report**

#### Evaluation period: 2019-02-13 - 2019-03-06

Answers3Number of students9Answer frequency33 %

# Mandatory standard questions



#### 1. My overall impression of the course is:

#### 2. I found the course content to have clear links to the learning objectives of the course.





#### 3. My prior knowledge was sufficient for me to benefit from the course.

#### 4. The information about the course was easily accessible.



#### 5. The various course components (lectures, course literature, exercises etc.) have supported my learning.



#### 6. The social learning environment has been inclusive, respecting differences of opinion.







#### 7. The physical learning environment (facilities, equipment etc.) has been satisfactory.

8. The examination(s) provided opportunity to demonstrate what I had learnt during the course (see the learning objectives).



# 9. The course covered the sustainable development aspect (environmental, social and/or financial sustainability).



10. I believe the course has included a gender and equality aspect, regarding content as well as teaching practices (e.g. perspective on the subject, reading list, allocation of speaking time and the use of master suppression techniques).

No opinion: 0



#### 11. The course covered international perspectives.



#### 12. On average, I have spent ...