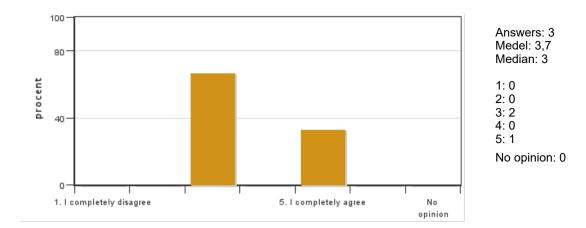

#### 2. I found the course content to have clear links to the learning objectives of the course.