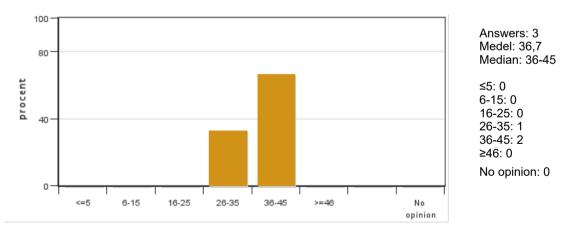

#### 12. On average, I have spent ... hours/week on the course (including timetabled hours).