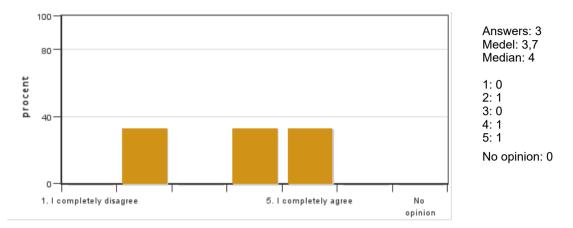

#### 2. I found the course content to have clear links to the learning objectives of the course.