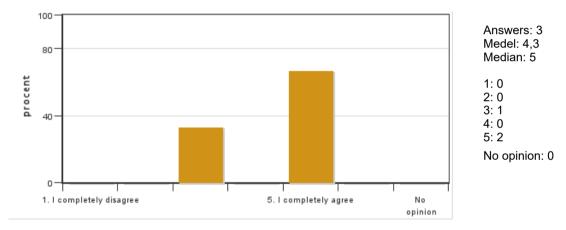

students9Answer frequency33 %

# Mandatory standard questions



#### 1. My overall impression of the course is:

#### 2. I found the course content to have clear links to the learning objectives of the course.





#### 3. My prior knowledge was sufficient for me to benefit from the course.

#### 4. The information about the course was easily accessible.



#### 5. The various course components (lectures, course literature, exercises etc.) have supported my learning.



#### 6. The social learning environment has been inclusive, respecting differences of opinion.







#### 7. The physical learning environment (facilities, equipment etc.) has been satisfactory.

8. The examination(s) provided opportunity to demonstrate what I had learnt during the course (see the learning objectives).



# 9. The course covered the sustainable development aspect (environmental, social and/or financial sustainability).



10. I believe the course has included a gender and equality aspect, regarding content as well as teaching practices (e.g. perspective on the subject, reading list, allocation of speaking time and the use of master suppression techniques).

No opinion: 0



#### 11. The course covered international perspectives.



#### 12. On average, I have spent ... hours/week on the course (including timetabled hours).



#### **Course leaders comments**

No comments from the teacher

### Student representatives comments

No comments from the student representatives

Kontakta support: <u>support@slu.se</u> - 018-67 6600