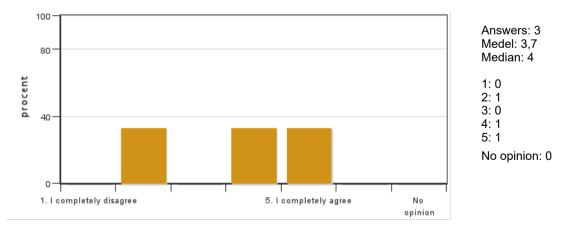

2. I found the course content to have clear links to the learning objectives of the course.





#### 3. My prior knowledge was sufficient for me to benefit from the course.

#### 4. The information about the course was easily accessible.



#### 5. The various course components (lectures, course literature, exercises etc.) have supported my learning.



#### 6. The social learning environment has been inclusive, respecting differences of opinion.







#### 7. The physical learning environment (facilities, equipment etc.) has been satisfactory.

8. The examination(s) provided opportunity to demonstrate what I had learnt during the course (see the learning objectives).



# 9. The course covered the sustainable development aspect (environmental, social and/or financial sustainability).



10. I believe the course has included a gender and equality aspect, regarding content as well as teaching practices (e.g. perspective on the subject, reading list, allocation of speaking time and the use of master suppression techniques).

No opinion: 0



#### 11. The course covered international perspectives.



#### 12. On average, I have spent ... hours/week on the course (including timetabled hours).



#### **Course leaders comments**

No comments from the teacher

### Student representatives comments

No comments from the student representatives

Kontakta support: <u>support@slu.se</u> - 018-67 6600