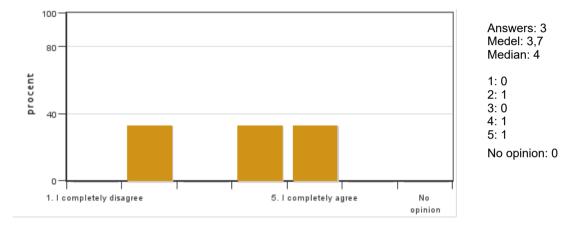

# Online preparation course: Working with local natural resource management in low-income countries LU0089, 30247.1819

7.5 Hp Pace of study = 100% Education cycle = Advanced Course leader = Margarita Cuadra

## **Evaluation report**

#### Evaluation period: 2019-02-13 - 2019-03-06

Answers3Number of students9Answer frequency33 %

# Mandatory standard questions



#### 1. My overall impression of the course is:

#### 2. I found the course content to have clear links to the learning objectives of the course.





#### 3. My prior knowledge was sufficient for me to benefit from the course.

#### 4. The information about the course was easily accessible.



#### 5. The various course components (lectures, course literature, exercises etc.) have supported my learning.



#### 6. The social learning environment has been inclusive, respecting differences of opinion.







#### 7. The physical learning environment (facilities, equipment etc.) has been satisfactory.

8. The examination(s) provided opportunity to demonstrate what I had learnt during the course (see the learning objectives).



# 9. The course covered the sustainable development aspect (environmental, social and/or financial sustainability).



10. I believe the course has included a gender and equality aspect, regarding content as well as teaching practices (e.g. perspective on the subject, reading list, allocation of speaking time and the use of master suppression techniques).