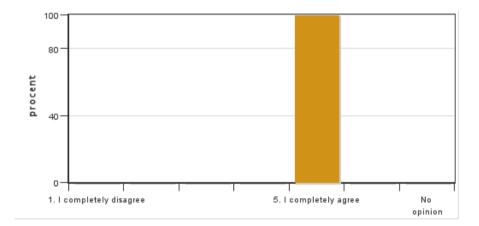

#### 10. I received constructive feedback on my review of another student's project