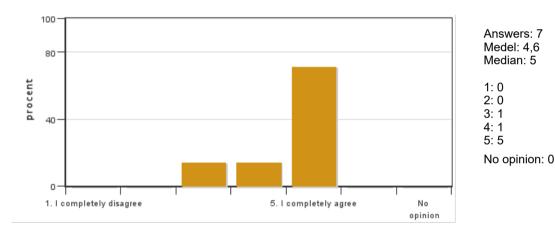

## 11. My ability to work independently has developed after carrying out my independent project

Answers: 7 Medel: 4,6 Median: 5 1: 0 2: 0 3: 1 4: 1

No opinion: 0

5: 5