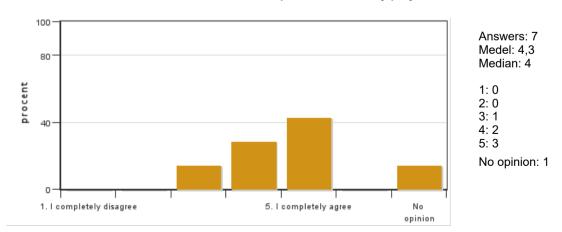

## 6. The course has touched on sustainable development (environmental, social and/or financial sustainability)

Answers: 7 Medel: 2,6 Median: 3

1: 1

2: 0 3: 4

5: 0 No opinion: 2

Answers: 7 Medel: 4,3

Median: 5

No opinion: 0

1: 0 2: 1 3: 0

4: 2 5: 4

4: 0