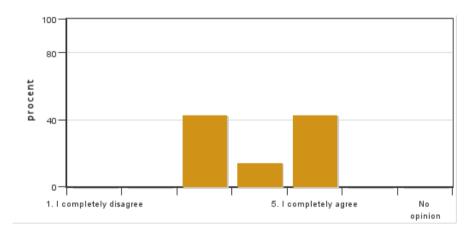

## 4. The social learning environment was inclusive (e.g. different opinions were respected, gender equality aspects, no master suppression techniques used)

Answers: 7 Medel: 4,1 Median: 4

1: 0 2: 0 3: 2

4: 2 5: 3

No opinion: 0