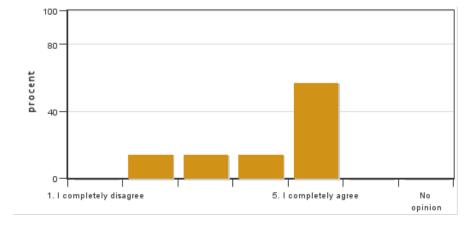

## 6. The course has touched on sustainable development (environmental, social and/or financial sustainability)

Answers: 7 Medel: 2,6 Median: 3

1: 1

2: 0 3: 4

5: 0 No opinion: 2

Answers: 7 Medel: 4,3

Median: 5