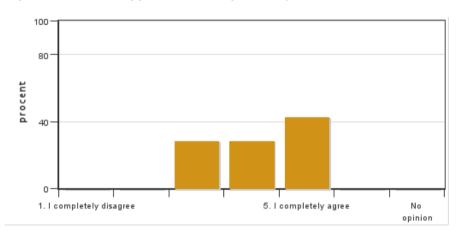

### 5. The physical learning environment (e.g. equipment and other resources) was satisfactory

Answers: 7 Medel: 4,0 Median: 4

1: 0 2: 0 3: 3

4: 1 5: 3

No opinion: 0