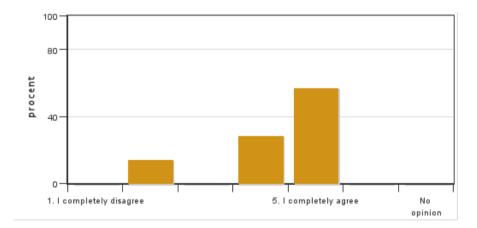

## 11. My ability to work independently has developed after carrying out my independent project

Answers: 7 Medel: 4,6 Median: 5 1: 0 2: 0 3: 1 4: 1

No opinion: 0

5: 5