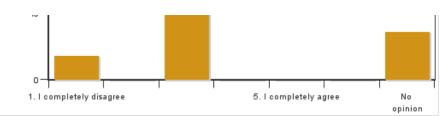

## 6. The course has touched on sustainable development (environmental, social and/or financial sustainability)

Answers: 7 Medel: 2,6 Median: 3

1: 1

2: 0 3: 4

5: 0 No opinion: 2

Answers: 7 Medel: 4,3

Median: 5