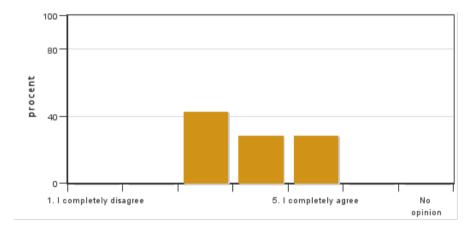

## 4. The social learning environment was inclusive (e.g. different opinions were respected, gender equality aspects, no master suppression techniques used)

Answers: 7 Medel: 4,1 Median: 4

1: 0 2: 0 3: 2

4: 2 5: 3

No opinion: 0