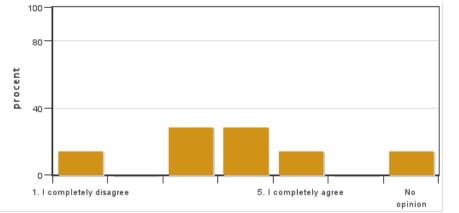

10. I received constructive feedback on my review of another student's project

Answers: 7 Medel: 3,3 Median: 3 1: 1 2: 0 3: 2 4: 2

5: 1

No opinion: 1