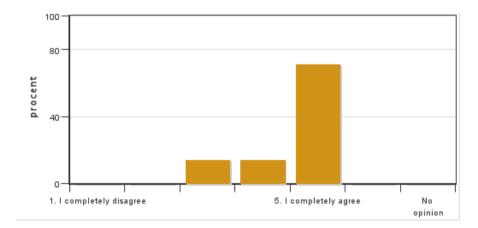

## 2. My prior knowledge was enough to carry out my independent project

Answers: 7 Medel: 4,1 Median: 5 1: 0 2: 1 3: 1 4: 1 5: 4 No opinion: 0